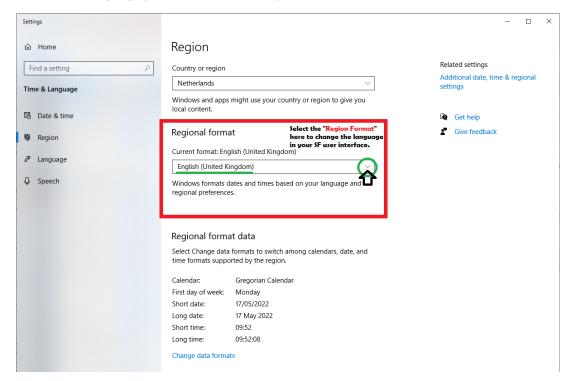

## Changing ShopFactory user interface to a different language

Merliza N. - 2022-05-17 - Website und Produkte

ShopFactory detects the language in your **Control Panel - Regional Format** setting. The language for ShopFactory user interface does not use the "Location" setting. It detects the language in the Regional Format (Date and Time Formats).

## Changing your ShopFactory user interface language:

- In the Windows Search box (beside the Start button), type region settings
- From the 'Best match' search results, select "Region Settings (System Settings)"
- Select the dropdown button in the Region Format
- Select the language you want from the dropdown