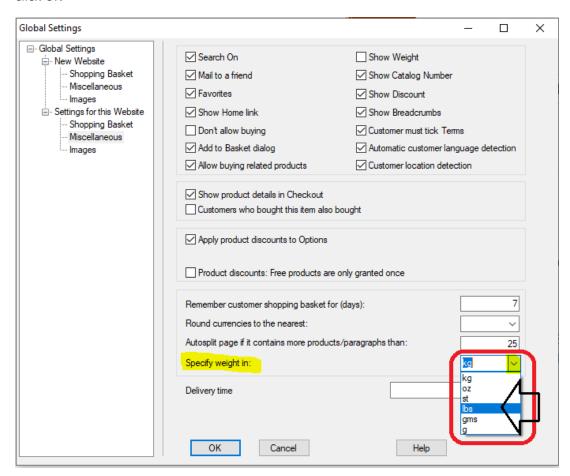

- 1. Click the Settings button in the top toolbar -> select Global Settings from the drop-down menu.
- 2. Select "Settings for this website" (to change for only this website) -> click on

## **Miscellaneous**

3. Locate the 'Specify weight in:' section with a drop-down box -> select the weight -> click OK

- 4. Select Settings menu enable 'Rebuild all' to rebuild your shop with the new settings
- 5. Save and publish your shop.