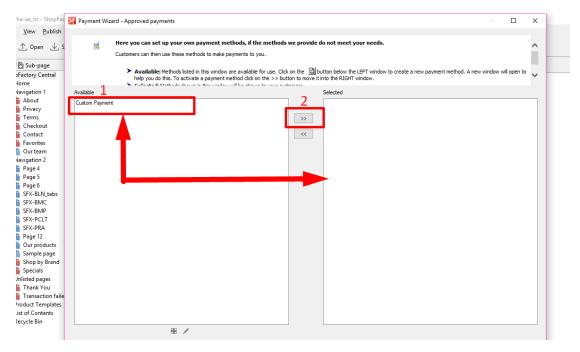

- 3. Click NEXT
- 4. Enable other payment methods you want to accept in your shop then click Next
- 5. The custom payment dialog will appear. Click ADD + button to define your own payment methods

6. Select the payment method and click >> button to move it to SELECTED section.