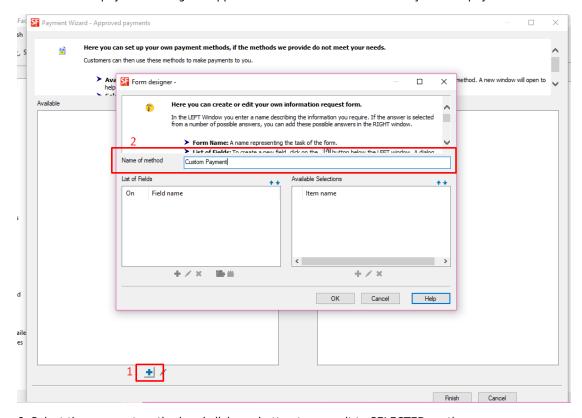

- 3. Click NEXT
- 4. Enable other payment methods you want to accept in your shop then click Next
- 5. The custom payment dialog will appear. Click ADD + button to define your own payment methods

6. Select the payment method and click >> button to move it to SELECTED section.