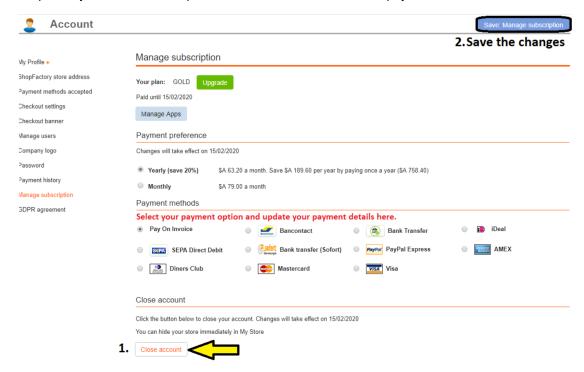

## https://app.santu.com/buynow/setup/payment

Simply click the "**Close account**" button and confirm you no longer need the SF Cloud services. Your ShopFactory Total Care subscription will continue to run until the expiry date.

When you click on the close account button, a confirmation window will pop up. If this does not show, it is being blocked by a pop up blocker on your PC. You will need to temporarily disable/turn off the pop-up blocker to confirm that you wish to close your account.