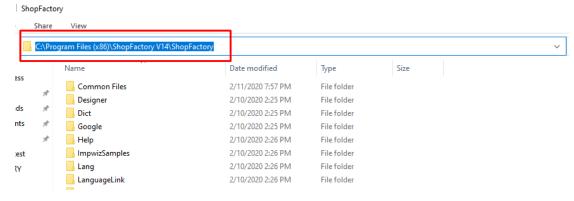

On the Windows Start screen type the words "file explorer" and, when the search results are displayed, press Enter on your keyboard or click or tap the File Explorer result.

2. At the "Address: " bar, enter:

C:\Program Files (x86)\ShopFactory V14\ShopFactory

- 3. Press Enter Key on your keyboard.
- 4. Locate the file called "Currency.xml" file.
- 5. Right-click on the *Currency.xml* file and from the shortcut menu, select '*Edit*'.