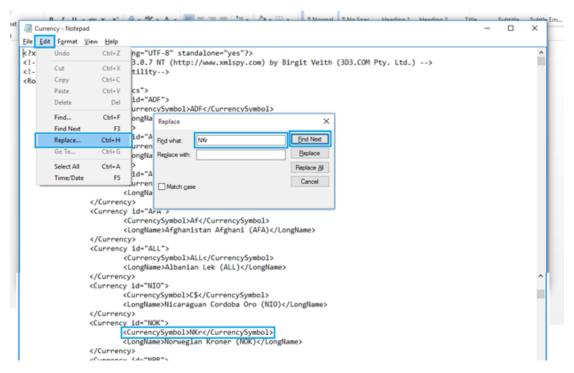

- 6. The Currency.xml file will open in  $\bf Notepad$  as plain text.
- 7. Click inside the text area in Notepad and then press CTRL+Home simultaneously so you are able to start from the top-most part of the text.
- Click 'Edit' menu » select 'Replace'

As an example, we are changing NKr to NOK.

- You will see the 'Find and Replace' dialog box, type NKr in the  $\underline{\text{Find what:}}$  box
- Type NOK within the Replace with: box.

- Click 'Find Next' button and it will highlight NKr.
- Click 'Replace' button to replace it.
- Continue clicking 'Find Next' button and 'Replace' (you will do this approximately 14 times)
- Click Save
- 8. Open your shop in ShopFactory.
- 9. Enable 'Rebuild All' by selecting **Settings** menu
- 10. Save and Preview your shop in Chrome or MS Edge external browser.
- 11. Publish your shop again.