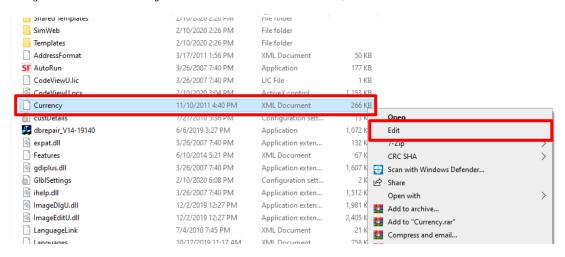

C:\Program Files (x86)\ShopFactory V14\ShopFactory

- 3. Press Enter Key on your keyboard.
- 4. Locate the file called "Currency.xml" file.
- 5. Right-click on the *Currency.xml* file and from the shortcut menu, select '*Edit*'.