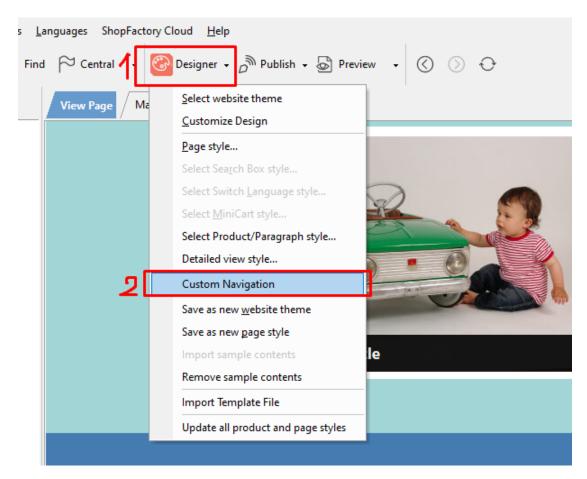

## Top Navigation menu

- 1. Open your shop in ShopFactory
- 2. Click Designer -> Custom Navigation

- 3. At the left menu, select Top Navigation
- 4. Select the appropriate tab: Pages | Products | Internet Address | Title | Image