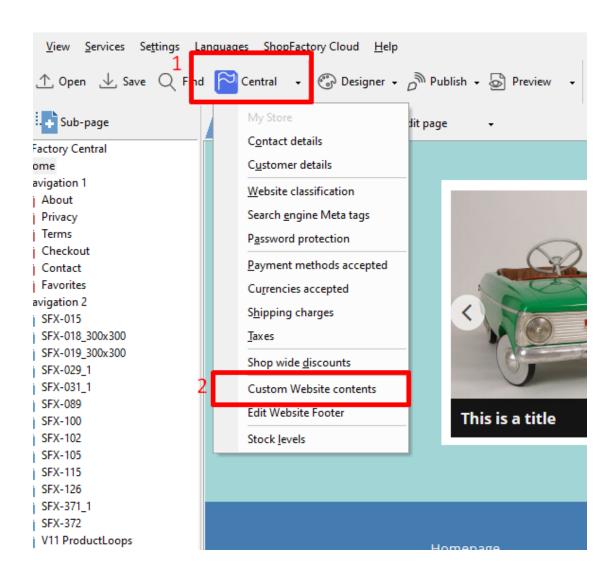

# Adding 4th and 5th columns in Footer Navigation menu: Custom Website Contents - HTML area 5 and HTML area 6

- Click Central dropdown -> Custom Website Contents

- Click the  $\,+\,$  button and go into the Custom HTML dialog editor