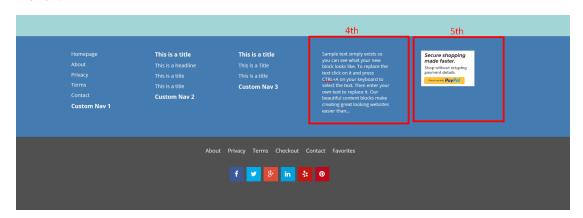

# Adding 4th and 5th columns in Footer Navigation menu: Custom Website Contents - HTML area 5 and HTML area 6

- Click Central dropdown -> Custom Website Contents

- Click the  $\,+\,$  button and go into the Custom HTML dialog editor

#### Preview: