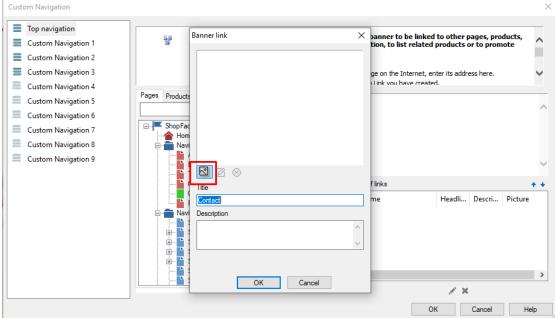

Page tab is preselected so you can just select a page i.e Contact then click ">>" button to add the page

- 5. A banner link pop up window will open -> Add image -> select image -> click OK
- 6. You will see the  $\underline{\textit{List of links}}$  added on the right side