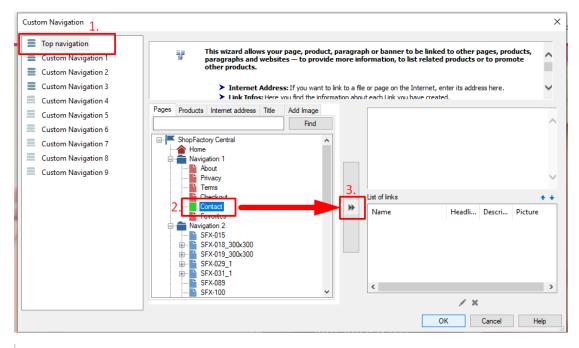

## Top Navigation menu

- 1. Open your shop in ShopFactory
- 2. Click Designer -> Custom Navigation

- 3. At the left menu, select Top Navigation
- 4. Select the appropriate tab: Pages | Products | Internet Address | Title | Image

Page tab is preselected so you can just select a page i.e Contact then click ">>" button to add the page

- 5. A banner link pop up window will open -> Add image -> select image -> click OK
- 6. You will see the  $\underline{\textit{List of links}}$  added on the right side