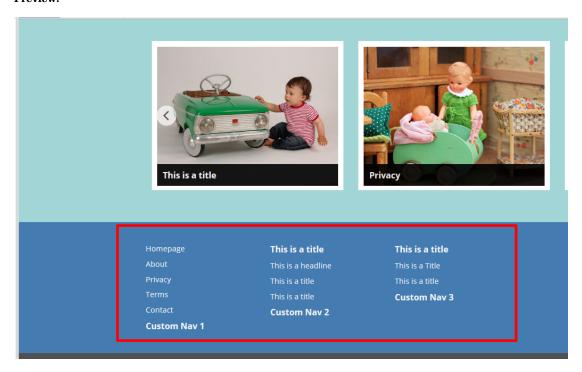

om Navigation



- 3. At the left menu, select Top Navigation
- 4. Select the appropriate tab: Pages | Products | Internet Address | Title | Image

Page tab is preselected so you can just select a page i.e Contact then click ">>" button to add the page





- 5. A banner link pop up window will open -> Add image -> select image -> click OK
- 6. You will see the  $\underline{\textit{List of links}}$  added on the right side



7. Click OK

#### Preview:



## Footer Navigation menu

- 1. Click **Designer** -> **Custom Navigation**
- $2. \ At the \ left \ menu, \ select \ \textbf{Custom Navigation 1} select \ an \ option \ from \ the \ tabs: \ \textit{Page / Products / Internet Address / Title / Image}$



#### 3. Click OK

\*\*\*Repeat steps 3-4 for Custom Navigations 2 & 3

#### Preview:



# Adding 4th and 5th columns in Footer Navigation menu: Custom Website Contents - HTML area 5 and HTML area 6

- Click Central dropdown -> Custom Website Contents



- Click the  $\,+\,$  button and go into the Custom HTML dialog editor



\*\*\*Repeat steps 2-3 for Area 6\*\*\*



#### Preview: