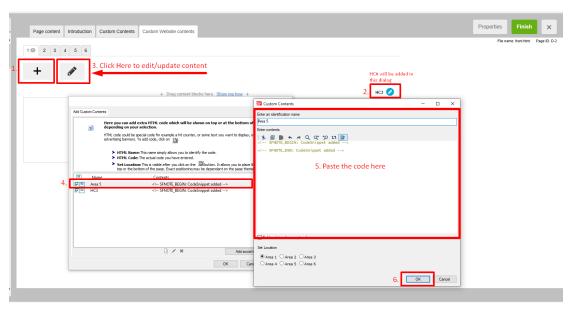

# Adding 4th and 5th columns in Footer Navigation menu: Custom Website Contents - HTML area 5 and HTML area 6

- Click Central dropdown -> Custom Website Contents

- Click the  $\,+\,$  button and go into the Custom HTML dialog editor

\*\*\*Repeat steps 2-3 for Area 6\*\*\*