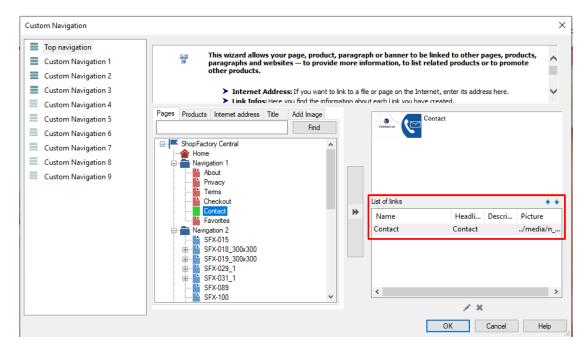

Page tab is preselected so you can just select a page i.e Contact then click ">>" button to add the page

- 5. A banner link pop up window will open -> Add image -> select image -> click OK
- 6. You will see the  $\underline{\textit{List of links}}$  added on the right side