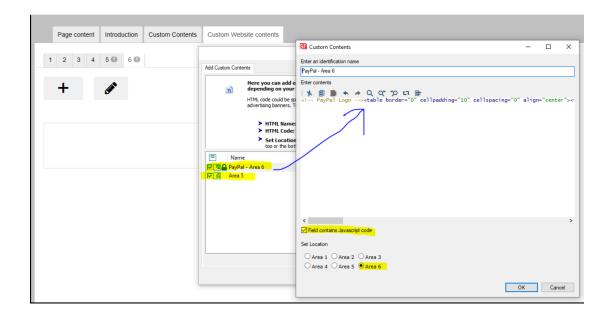

# Adding 4th and 5th columns in Footer Navigation menu: Custom Website Contents - HTML area 5 and HTML area 6

- Click Central dropdown -> Custom Website Contents

- Click the  $\,+\,$  button and go into the Custom HTML dialog editor

\*\*\*Repeat steps 2-3 for Area 6\*\*\*