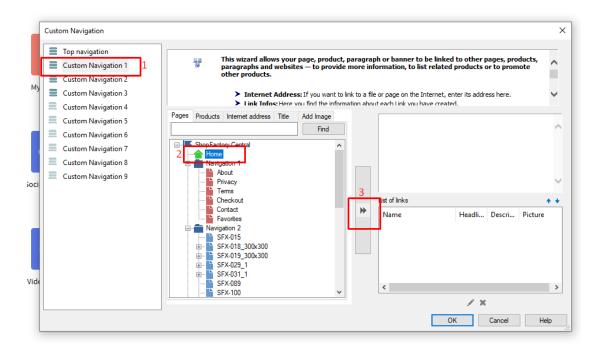

## Footer Navigation menu

- 1. Click **Designer** -> **Custom Navigation**
- $2. \ At the \ left \ menu, \ select \ \textbf{Custom Navigation 1} select \ an \ option \ from \ the \ tabs: \ \textit{Page / Products / Internet Address / Title / Image}$

#### 3. Click OK

\*\*\*Repeat steps 3-4 for Custom Navigations 2 & 3