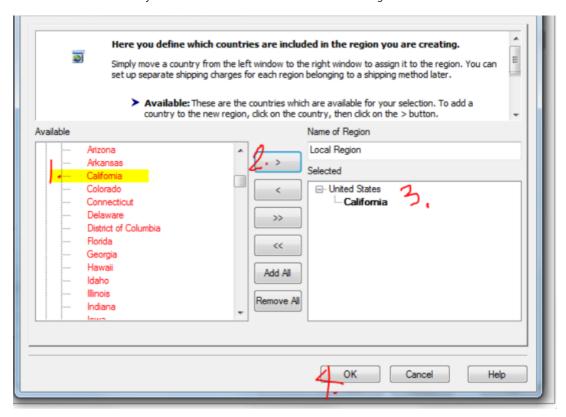

- 4. If you only want to ship to a local region, then untick "Rest of the World" check box to disable international buyers
- 5. If you want to reduce the list of states then edit existing Local region by clicking on the edit

button) – at the Selected (right) column – you will see the active regions/states so click on "remove all" button then manually add a state from the left column to the right column. See screenshot:

- 6. Click OK button click OK to go back to the main shipping dialog.
- 7. Click Next button.
- 8. Enter a shipping range with 0.00 shipping cost: