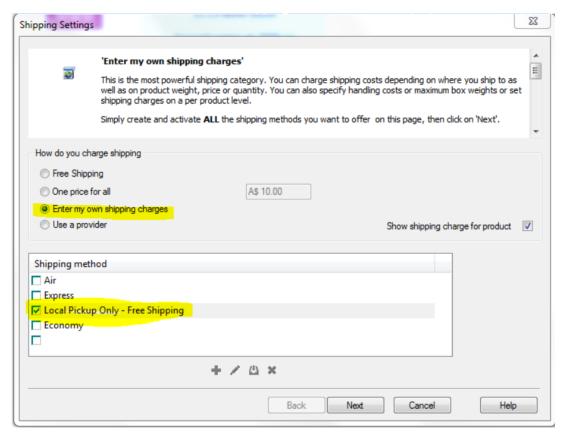

- 1. Open your shop in ShopFactory.
- 2. Click on Central dropdown button -> Shipping Charges -> **Enter my own shipping charges** (This is the only option you can choose to be able to limit shipping to a certain region).
- 3. Click the + button to add a new Shipping method. For example, name the shipping method as "Pick up Only Free shipping"

- 4. If you only want to ship to a local region, then untick "Rest of the World" check box to disable international buyers
- 5. If you want to reduce the list of states then edit existing Local region by clicking on the edit