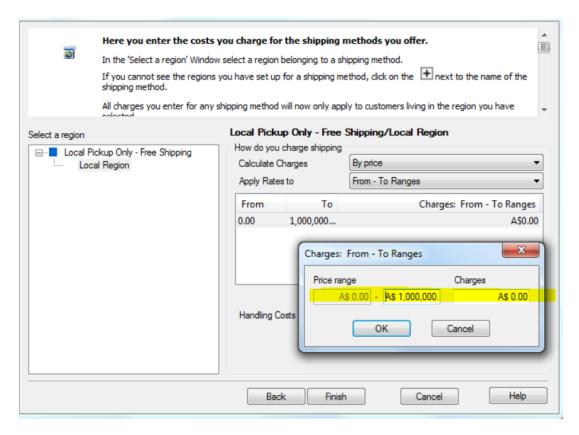

button) – at the Selected (right) column – you will see the active regions/states so click on "remove all" button then manually add a state from the left column to the right column. See screenshot:

- 6. Click OK button click OK to go back to the main shipping dialog.
- 7. Click Next button.
- 8. Enter a shipping range with 0.00 shipping cost:

- 9. Click Ok.
- 10. Click Finish.
- 11. Save and Preview your shop.

Place a test order in your shop. At the checkout page, buyers will only be able to select your state (local region) at the shipping location with 0.00 shipping cost. Any buyers outside of your state will not be able to checkout.