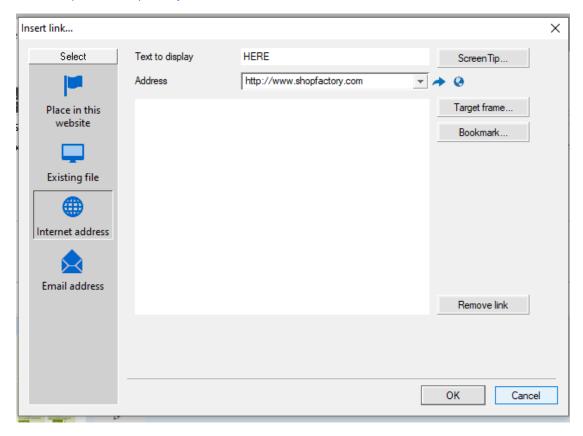

• E.g. Click Internet Address if you want to add url to link the text , for example, http://www.shopfactory.com

• Click target frame

• Select from the common targets for the link text link added e.g. New window (if you want to open the linked page in a new window)