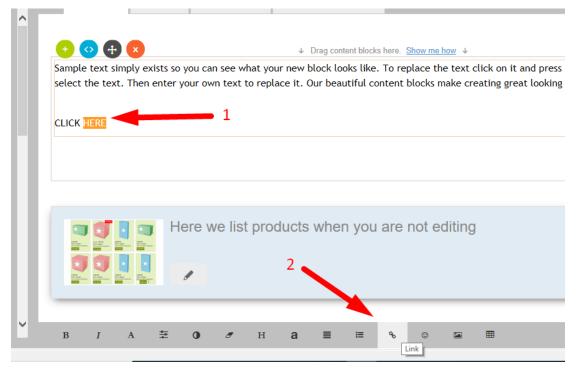

- Highlight the text/s where you want to add a link and click the icon Link in toolbar below

• You will be prompted to link to a page or product in your website (Place in this website) or you

can choose the "Internet Address" button at the Select section to link to an existing website address.