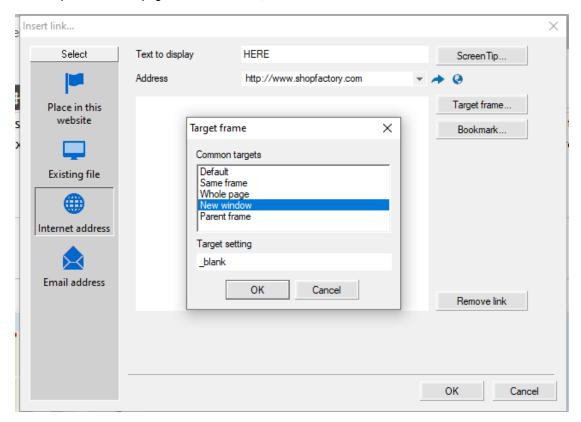

• E.g. Click Internet Address if you want to add url to link the text , for example, http://www.shopfactory.com

• Click target frame

• Select from the common targets for the link text link added e.g. New window (if you want to open the linked page in a new window)