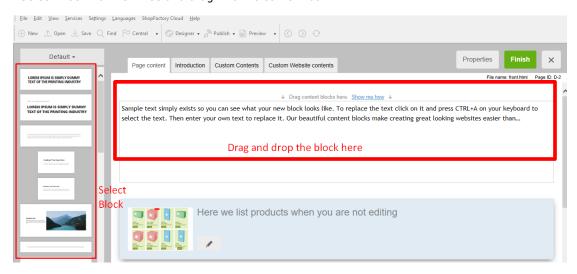

## How do I add a text link in a page?

Merliza N. - 2021-12-08 - Pages and Products

- Open shop in SF
- On the left tree, select a page where you want to add link text. ie Home page
- Click EDIT PAGE
- Select Block from left tree and drag it to the content box