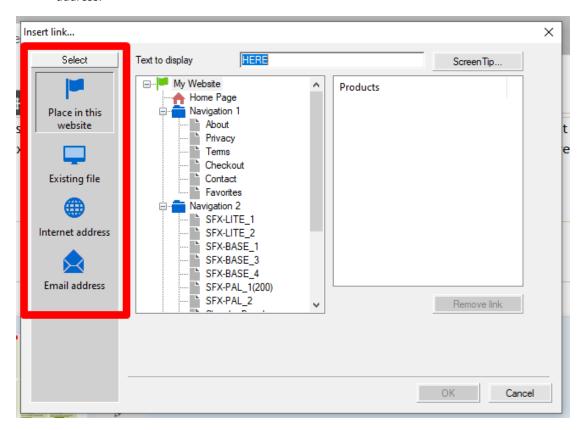

- Highlight the text/s where you want to add a link and click the icon Link in toolbar below

• You will be prompted to link to a page or product in your website (Place in this website) or you

can choose the "Internet Address" button at the Select section to link to an existing website address.