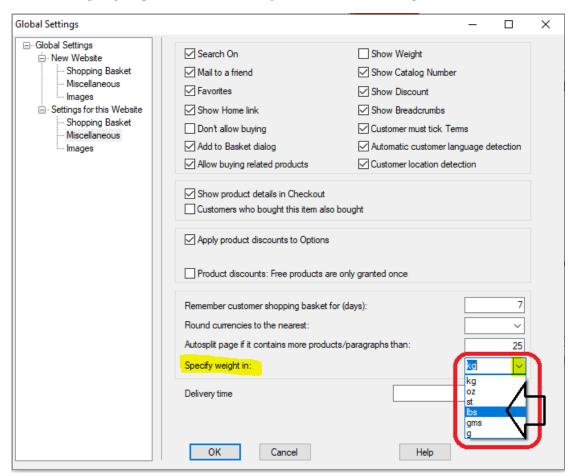

- 1. Click the Settings button in the top toolbar -> select Global Settings from the drop-down menu.
- 2. Select "Settings for this website" (to change for only this website) -> click on Miscellaneous
- 3. Locate the 'Specify weight in:' section with a drop-down box -> select the weight -> click OK