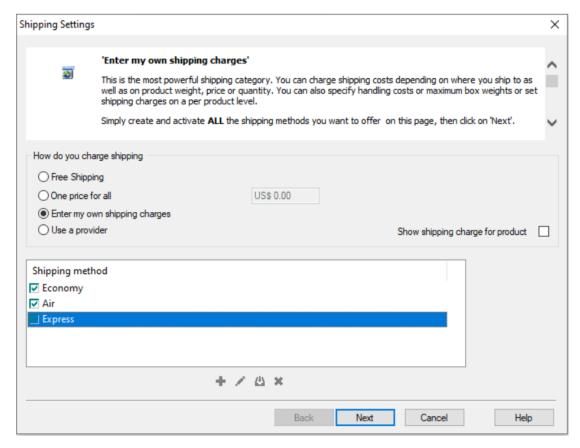

- 1. Open your shop in ShopFactory
- 2. Click on Central -> Shipping Charges -> Enter my own shipping charges (This is the only option you can choose to be able to limit shipping to a certain country).