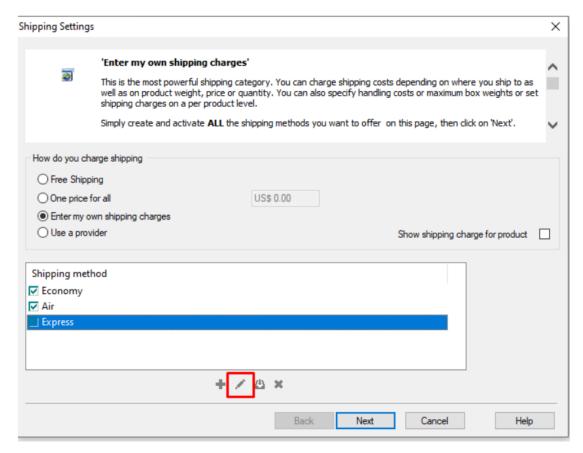

3. Click the Shipping method you want to set up. In this example, click Express to highlight it (as in the figure above) and click 'Edit' button (see figure below).

4. If you only want to ship to a local region, then Click the Rest of the World check box to remove the tick mark (as per below). It will be de-activated if you cannot see a check inside the box.