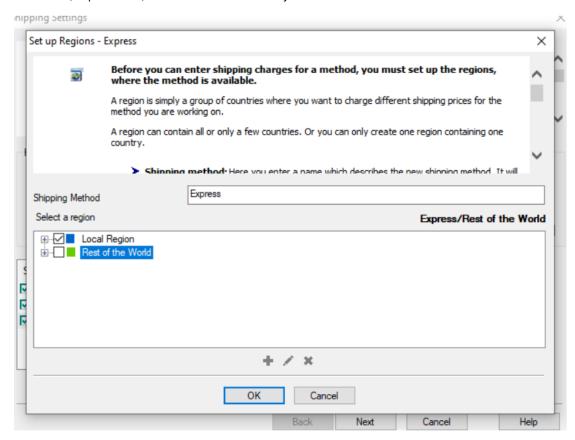

3. Click the Shipping method you want to set up. In this example, click Express to highlight it (as in the figure above) and click 'Edit' button (see figure below).

4. If you only want to ship to a local region, then Click the Rest of the World check box to remove the tick mark (as per below). It will be de-activated if you cannot see a check inside the box.

5. If you want to reduce the list of countries then click on add "+" button to add a new region (or edit existing one by clicking on it and clicking the edit button)

- 6. Click OK button.
- 7. Repeat steps 3 to 5 for all the active shipping methods.
- 8. Click Next button.
- 9. Enter the appropriate details: