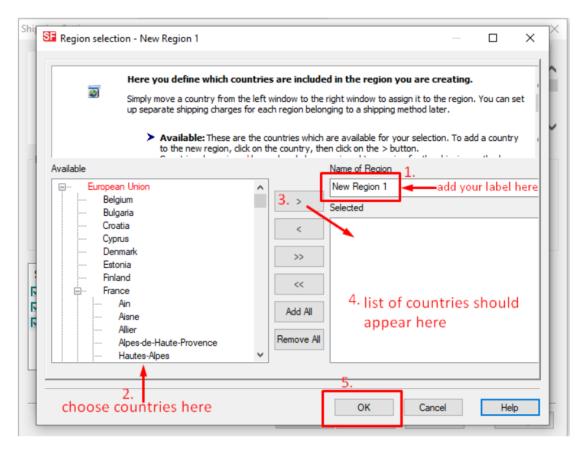

5. If you want to reduce the list of countries then click on add "+" button to add a new region (or edit existing one by clicking on it and clicking the edit button)

- 6. Click OK button.
- 7. Repeat steps 3 to 5 for all the active shipping methods.
- 8. Click Next button.
- 9. Enter the appropriate details: