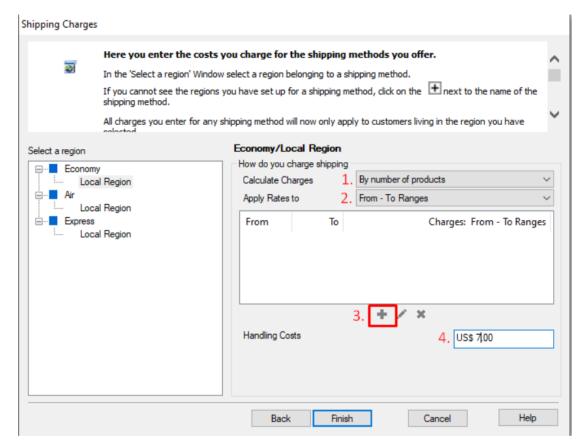

5. If you want to reduce the list of countries then click on add "+" button to add a new region (or edit existing one by clicking on it and clicking the edit button)

- 6. Click OK button.
- 7. Repeat steps 3 to 5 for all the active shipping methods.
- 8. Click Next button.
- 9. Enter the appropriate details:

<sup>&</sup>lt;sup>1</sup>Calculate charges, <sup>2</sup>Apply Rates to, <sup>3</sup>Add ranges, <sup>4</sup>add handling costs

- 10. Repeat step 7 for all shipping methods (local region) that you want to setup.
- 11. Click Finish.
- 12. Save and Preview your shop.
- 13. Place a test order in your shop. At the checkout page, you will only see your country (local region) at the shipping location.