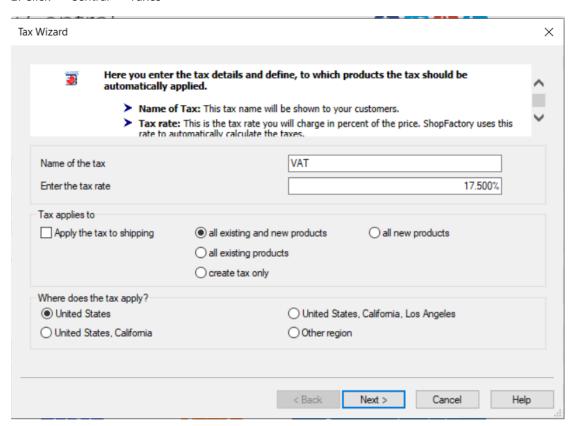

## **How do I setup my Prices exclusive of Tax?**

Elenor A. - 2021-12-08 - Shipping and Taxes

- 1. Open your shop in ShopFactory
- 2. Click -> Central -> Taxes

3. Enter the tax label in Name of Tax Like VAT

Enter the Tax Rate 17.5%

Choose "all existing and new products"

Then choose United States in Where does the tax apply and click Next

4. The next window will display

5. Untick the box "prices include this tax" and click Finish.