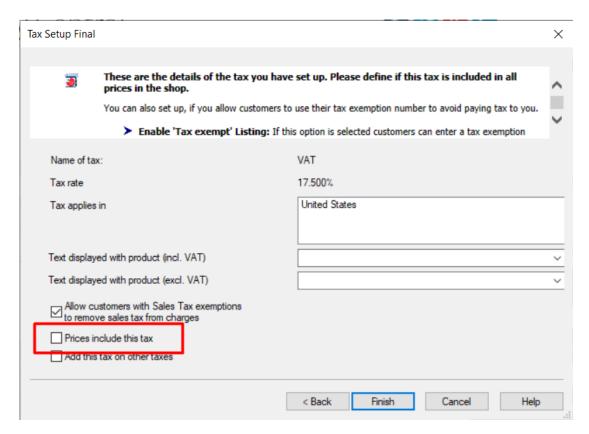

Enter the Tax Rate 17.5%

Choose "all existing and new products"

Then choose United States in Where does the tax apply and click Next

4. The next window will display

5. Untick the box "prices include this tax" and click Finish.

This ensures your prices do not include tax and that Tax is only added at Checkout page.