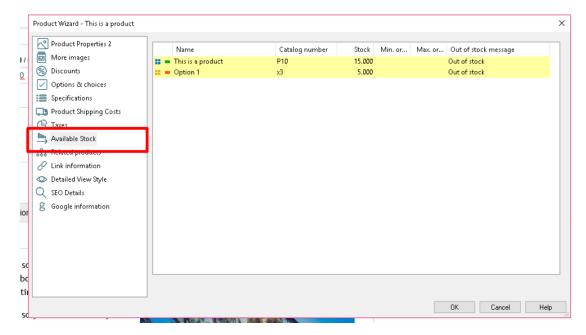

- 1. Please set different catalog numbers for your products and those with options.
- 2. After you have set unique catalog numbers, please also ensure that you have enabled stock control in those products.
- a) Double-click on the product so that the Product Wizard appears.
- b) Make sure the Product has a unique Catalog Number entered
- c) Click -> Properties
- d) You will see a list of Advanced functions on the left, choose 'Available Stock'
- e) The Product windows appears "Product 1" displays
- f) Repeat for each Product and option listed in the window
  - Double-click on product / option name
  - The Edit Stock Window will display

- Enter Stock amount and Click Ok
- 3. Repeat Step 2 for all the Products in your Shop
- 4. Save your shop, Turn Rebuild All on and Preview your shop