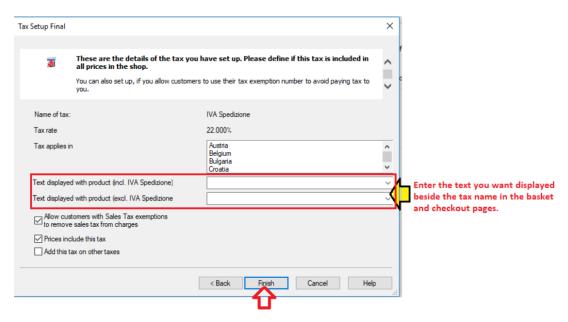

*Note:* If you select "Other region" to the option "Where does the tax apply?" - in the next window you must choose the region where the tax applies.

- Then Click the Next button.
- At the Final Tax setup dialog, you can untick "Prices include this tax" if tax will be added on top of the shipping cost

- You can also untick "Allow customers with Sales Tax exemptions to remove sales tax from charges" if you don't want the tax exemption to be available in your shop.
- Click the Finish button.

You are redirected back to the main Tax dialog box: