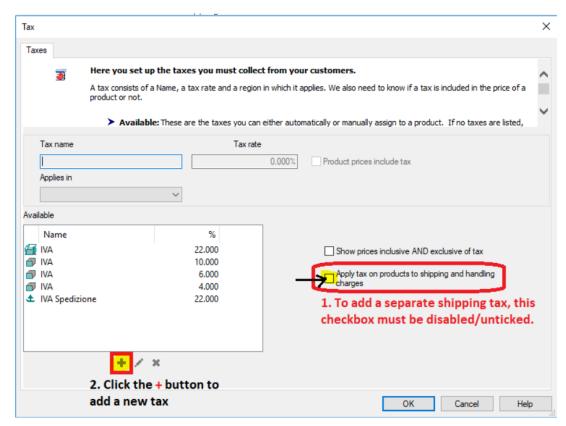

## Using "Apply the tax to shipping" option when you need to setup a separate tax that only applies to the shipping cost

- Open your shop in ShopFactory
- Click Central *dropdown* button -> **Taxes**
- Untick "Apply tax on products to Shipping and Handling Charges" checkbox
- Click the + button to Add a new Shipping Tax.

*Note:* If you select "Other region" to the option "Where does the tax apply?" - in the next window you must choose the region where the tax applies.

- Then Click the Next button.
- At the Final Tax setup dialog, you can untick "Prices include this tax" if tax will be added on top of the shipping cost