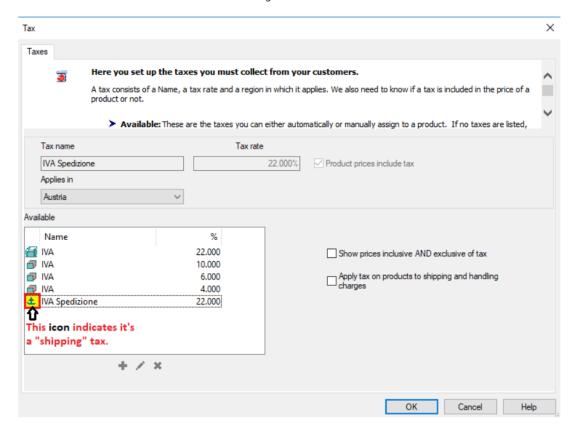

- You can also untick "Allow customers with Sales Tax exemptions to remove sales tax from charges" if you don't want the tax exemption to be available in your shop.
- Click the Finish button.

You are redirected back to the main Tax dialog box:

- Click the Ok button to save your changes.
- You have now setup a shipping tax that applies at checkout to the tax regions you selected during setup.

In the Checkout it will display as tax applying to Shipping only.