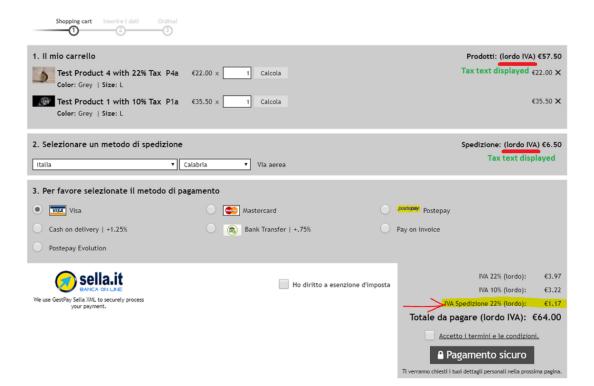

- Click the Ok button to save your changes.
- You have now setup a shipping tax that applies at checkout to the tax regions you selected during setup.

In the Checkout it will display as tax applying to Shipping only.