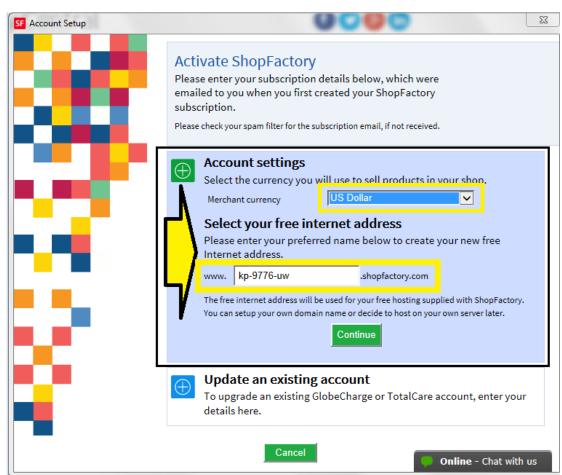

## 1: Register ShopFactory with a new activation key and generate a new ShopFactory account

- To activate ShopFactory, select "I have an activation key" option
- Enter your new activation key -> click Continue
- At the Account Settings section, select your Currency and update your ShopFactory hosting address if needed

- Click Continue
- Your new ShopFactory account details will be displayed. Click  ${\bf Finish}$  button

**Note:** An "Account Created" email will be sent out to your inbox. Keep a copy of your ShopFactory account details. You can change your password at a later stage by clicking on MY ORDERS in ShopFactory Central page -> Account -> Profile. When a password is changed, ShopFactory will ask you to register the software again. You'll have to enter your existing username and new password (see item #3 below).