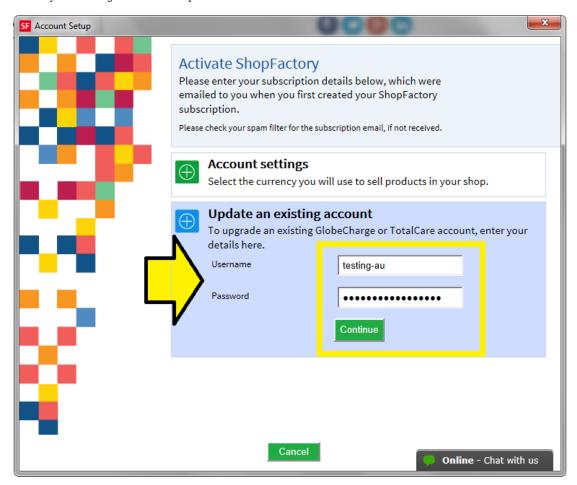

### 2: Register ShopFactory with a new activation key to convert an existing account

Note: Activation key can only be used once. If you have previously generated a ShopFactory username and password, then you need to register using the "I have a username and password" option - follow steps in item #3 below

- To activate ShopFactory, select "I have an activation key" option
- Enter your new activation key -> click Continue

Important: Select then 2nd option "Update an existing account"

- Enter your existing username and password

- Click Continue. Click Finish