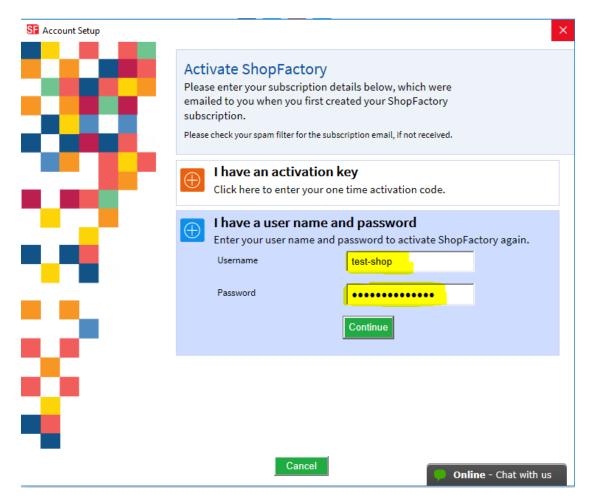

#### 3: Register ShopFactory with an existing username and password

- To activate ShopFactory, select "I have a username and password" option
- Enter your existing username and password

- Click Continue
- Click Finish