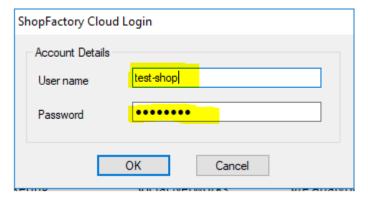

#### Enter the account details in the shop orders:

- Click  ${\it ShopFactory\ Cloud}$  menu -> Change  ${\it ShopFactory\ Cloud\ account\ for\ this\ shop}$ 

Ensure your shop is using the correct account details, enter your active username and password

- Click OK

- Go through the Payment methods accepted wizard from the  $\it Central$  dropdown -> click Next -> Next -> until Finish.
- Publish your shop again so the changes are uploaded online by clicking Publish -> Publish website on the net -> Publish