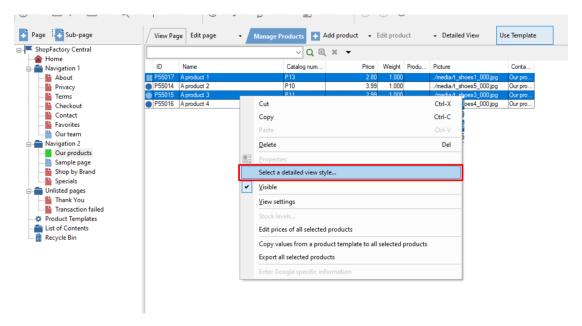

### Detailed View Style applied to selected products

- At the left tree menu, click on the specific page
- Click "Manage Products" (List View mode)

- Select a few products -> right click -> Select a detailed view style...