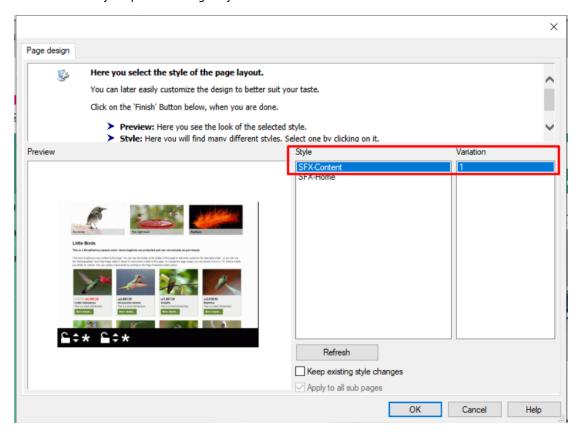

## C. Changing to a different Page Style

- At the left tree menu, right click on Navigation 2 -> Page style...

- You can select your preferred Page Style such as SFX-Content variation 1