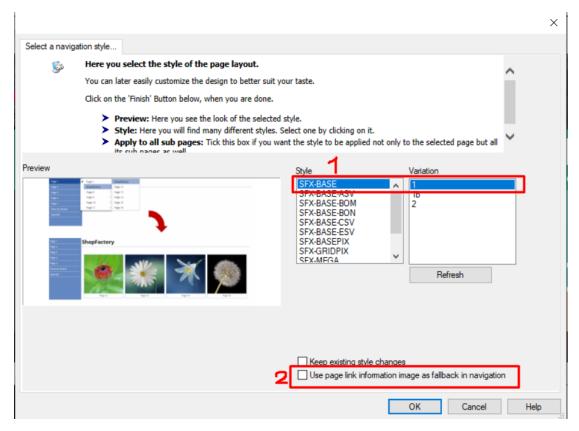

### A. Changing to a different Navigation Style

- Open shop in ShopFactory
- At the left tree menu, right click on Navigation 2 -> Select a navigation style...

- You can select your preferred Navigation Style such as SFX-BASE variation 1

NOTE: untick "Use page link information image as fallback in navigation - if you want to use "Navigation image" in the shop instead of the <Page Link Info image>

- Click OK