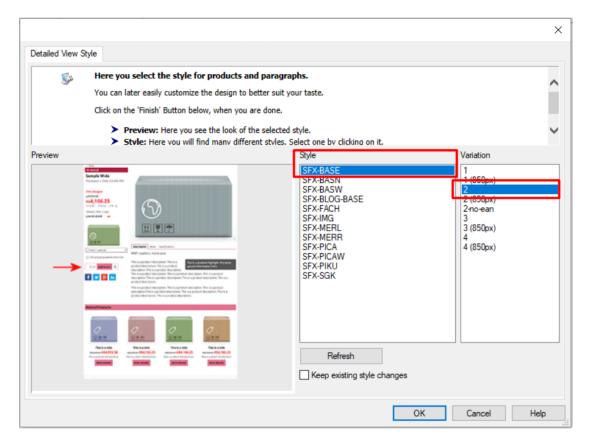

# D. Changing to a different Detailed View Style

Detailed View Style for all products in a page

- At the left tree menu, right click on Navigation 2 -> Detailed view style...

- You can select your preferred Detailed view Style such as SFX-BASE variation 2