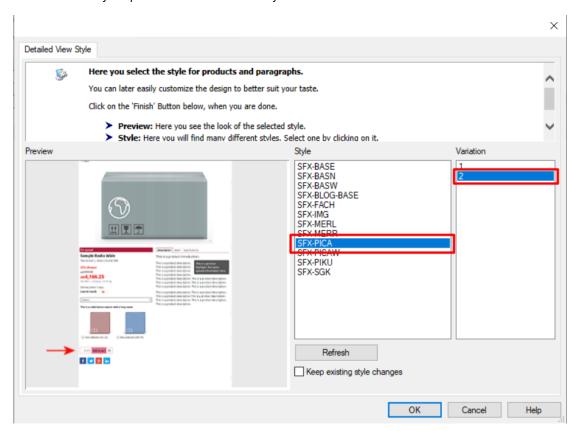

- You can select your preferred Detailed view Style such as SFX-PICA variation 2

- Click OK