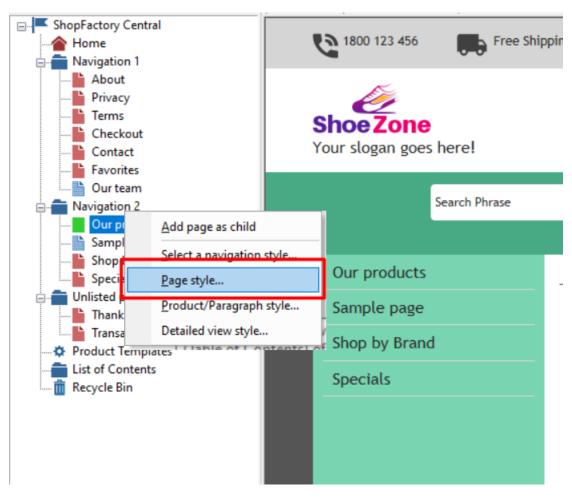

## C. Changing to a different Page Style

- At the left tree menu, right click on Navigation 2 -> Page style...

- You can select your preferred Page Style such as SFX-Content variation 1