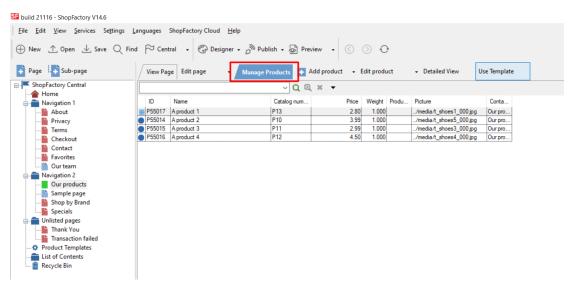

### Detailed View Style applied to selected products

- At the left tree menu, click on the specific page
- Click "Manage Products" (List View mode)

- Select a few products -> right click -> Select a detailed view style...