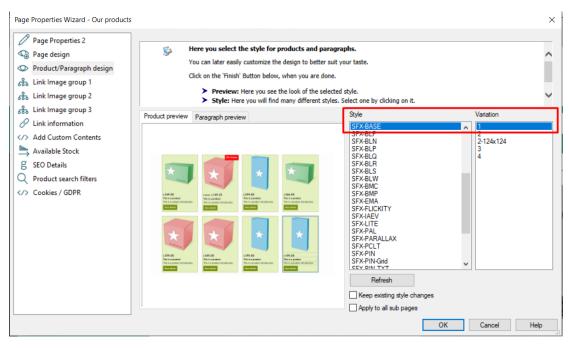

## B. Changing to a different Productloop Style for a specific page

- At the left tree menu, right click on the specific page, select "Product/Paragraph style...

- You can select your preferred Product Style such as SFX-BASE variation  ${\bf 1}$ 

- Click OK