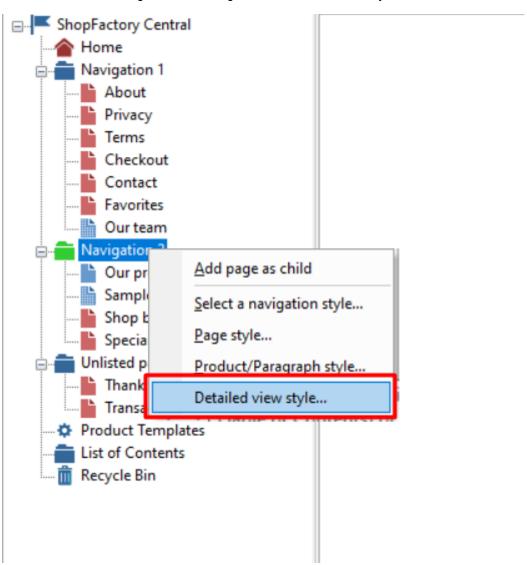

# D. Changing to a different Detailed View Style

Detailed View Style for all products in a page

- At the left tree menu, right click on Navigation 2 -> Detailed view style...

- You can select your preferred Detailed view Style such as SFX-BASE variation 2