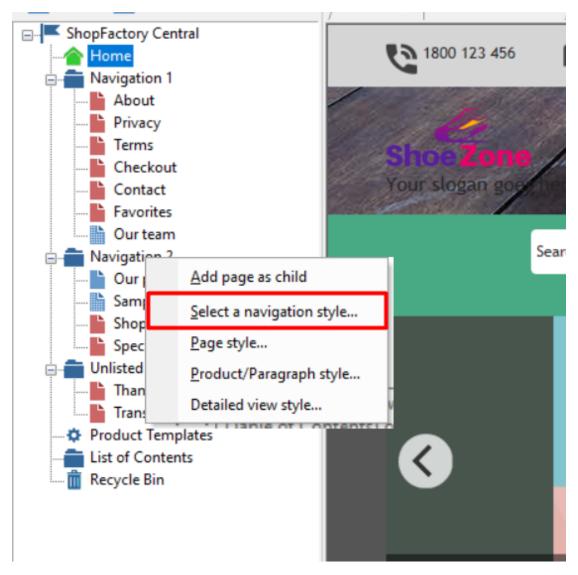

### A. Changing to a different Navigation Style

- Open shop in ShopFactory
- At the left tree menu, right click on Navigation 2 -> Select a navigation style...

- You can select your preferred Navigation Style such as SFX-BASE variation 1