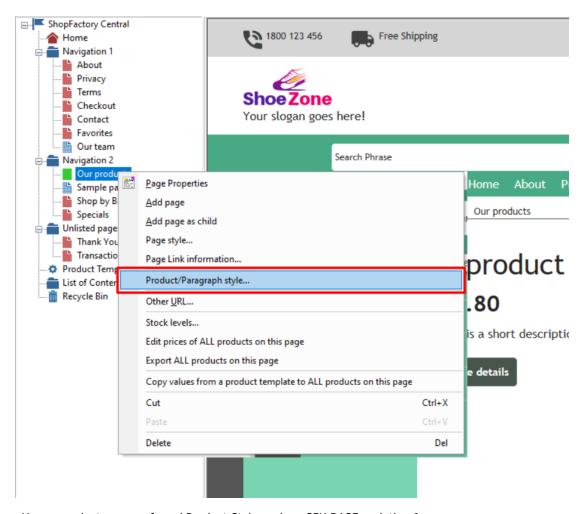

## B. Changing to a different Productloop Style for a specific page

- At the left tree menu, right click on the specific page, select "Product/Paragraph style...

- You can select your preferred Product Style such as SFX-BASE variation  ${\bf 1}$ 