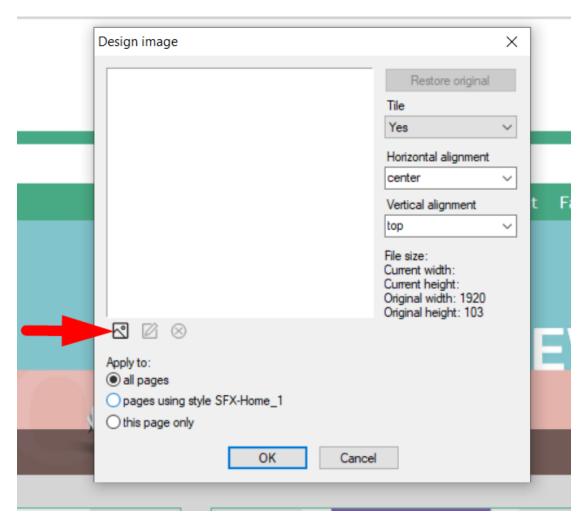

## 1. Change Design Image

- Click Designer -> Customize Design
- Click over the header part -> Design Image 1 -> Add image

- Click Image icon

- Select the image that you want to use, click Open

- You have the option to apply it to the following:
  - all pages

- pages using SFX-Home\_1
- this page only

- Click OK