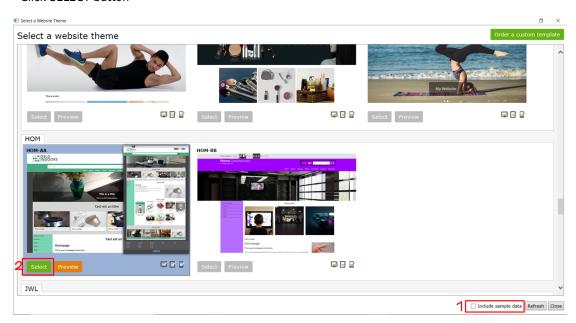

- Open your shop in ShopFactory
- Click Designer -> Select website theme
- You can select your preferred template such as HOM-AA

Important: At the lower right corner, untick "Include Sample Data"

- Click SELECT button