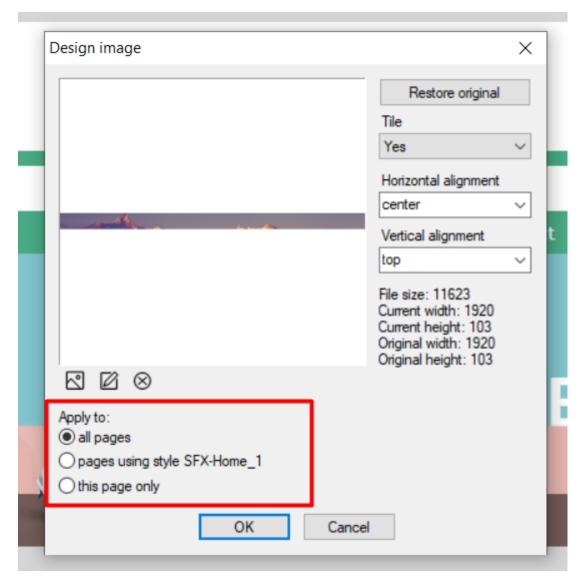

## 1. Change Design Image

- Click Designer -> Customize Design
- Click over the header part -> Design Image 1 -> Add image

- Click Image icon

- Select the image that you want to use, click Open

- You have the option to apply it to the following:
  - all pages

- pages using SFX-Home\_1
- this page only

- Click OK