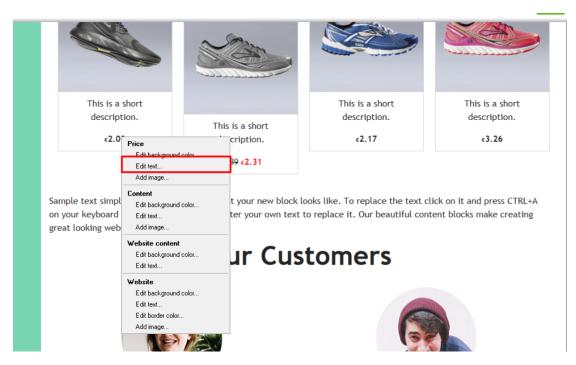

## 3. Price text adjustment

- Click Designer -> Customize Design
- Hover your mouse to the product price -> Edit text

- You can enter the value on the box or drag it until it matches to your preferred value