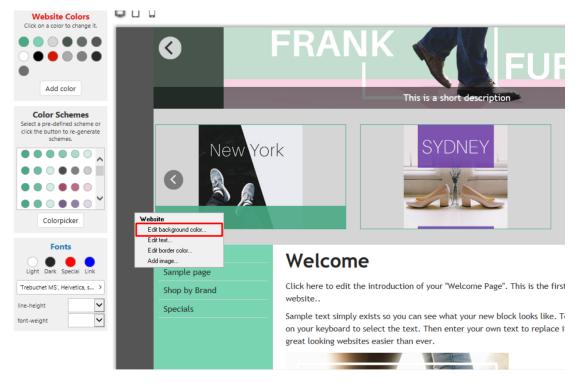

## 2. Change background color

- Click Designer -> Customize Design
- Website -> Edit background color

- Choose your preferred color from the color palette

- Click Green checkmark icon