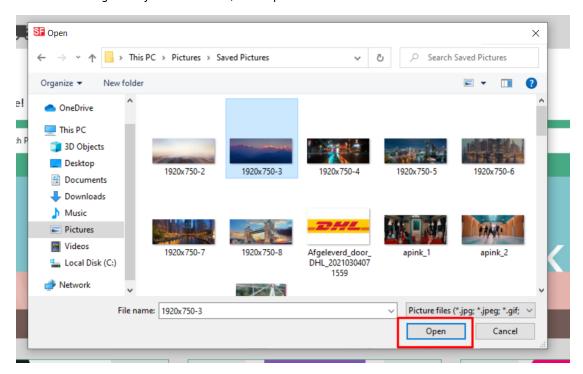

## 1. Change Design Image

- Click Designer -> Customize Design
- Click over the header part -> Design Image 1 -> Add image

- Click Image icon

- Select the image that you want to use, click Open

- You have the option to apply it to the following:
  - all pages