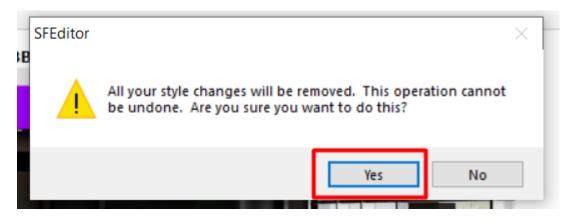

- SFEditor prompt message appears, click Yes

- Your old template will now be replaced with the V14 SFX theme