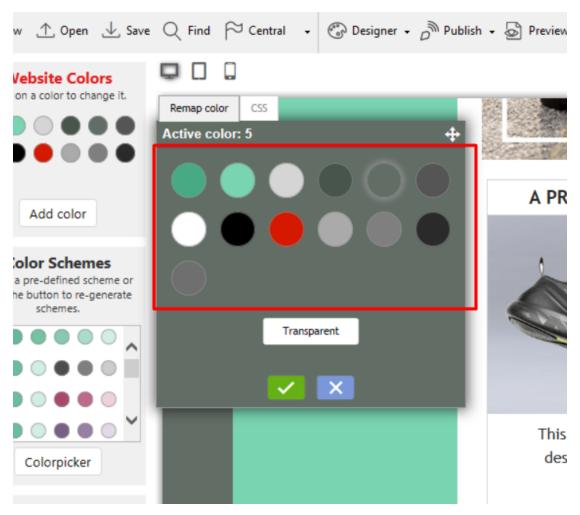

## 2. Change background color

- Click Designer -> Customize Design
- Website -> Edit background color

- Choose your preferred color from the color palette

- Click Green checkmark icon