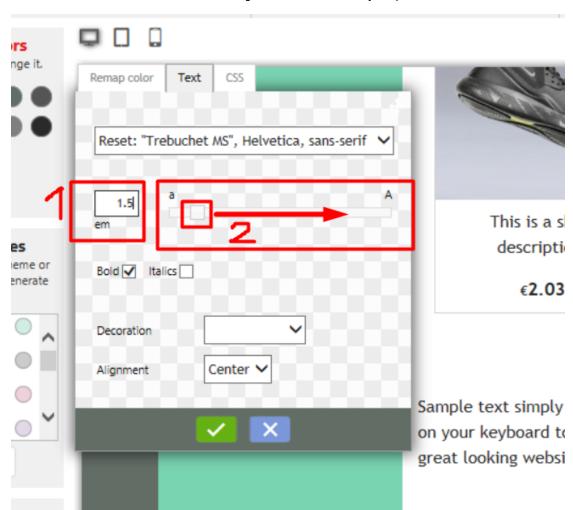

## 3. Price text adjustment

- Click Designer -> Customize Design
- Hover your mouse to the product price -> Edit text

- You can enter the value on the box or drag it until it matches to your preferred value

- Click Green checkmark icon