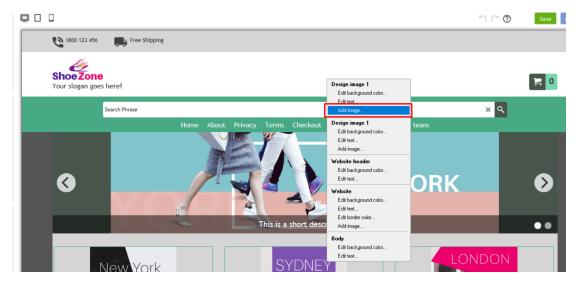

## 1. Change Design Image

- Click Designer -> Customize Design
- Click over the header part -> Design Image 1 -> Add image

- Click Image icon

- Select the image that you want to use, click Open

- You have the option to apply it to the following:
  - all pages