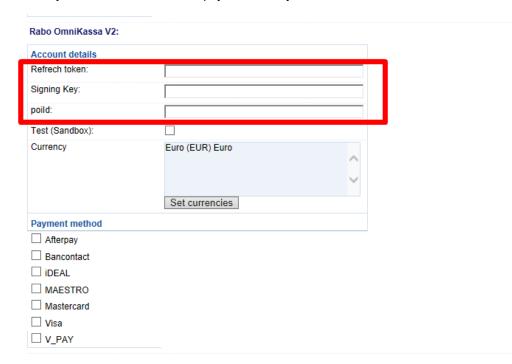

## Webhook / Callback URL:

https://www.globecharge.com/webshop/omnikassav2\_callback.cgi

- Open shop in SF
- Go to Central drop-down and select PAYMENT METHOD ACCEPTED
- Select/enable RABO OMNIKASSA V2

- Click NEXT
- Enter your details and select the payments that you want to use under Rabo Omnikassa v2