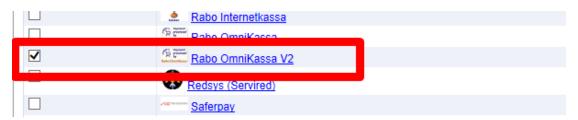

## Webhook / Callback URL:

https://www.globecharge.com/webshop/omnikassav2\_callback.cgi

- Open shop in SF
- Go to Central drop-down and select PAYMENT METHOD ACCEPTED
- Select/enable RABO OMNIKASSA V2

- Click NEXT
- Enter your details and select the payments that you want to use under Rabo Omnikassa v2