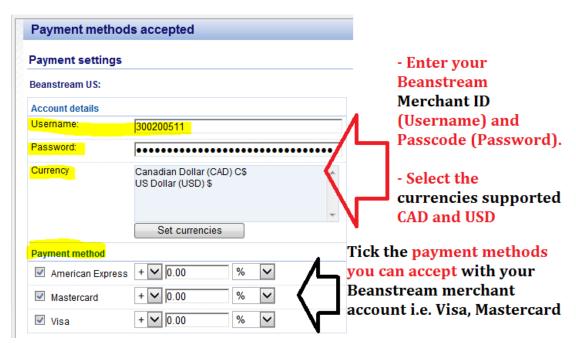

- 3. At the bottom of the page, click **Next** button.
- 4. Enter your **Beanstream** merchant details enable the currencies supported *i.e. US Dollars and Canadian dollars* and then tick the payment methods supported in your account.

**Note:** New merchants receive their Beanstream login details including Merchant ID and Passcode for accounts that are in "Test" mode. Transactions processed through the test environment do not have monetary value and are free of charge. You should contact Beanstream Support to switch your account to the "live" mode.