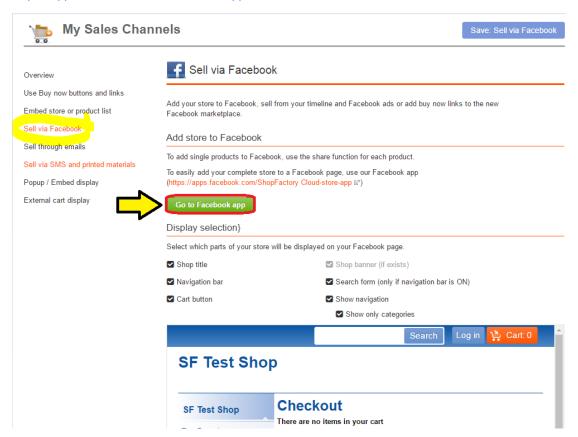

=> At the left menu, select **Sell via Facebook** -> click the *GO* button

=> Click the "Go to Facebook app" button - you will be redirected to Facebook, https://apps.facebook.com/santu-store-app/

=> Login to your Facebook account and select your Facebook page - if you haven't created an FB page yet, then create one now (Refer to this link for more information on how to add a Facebook page, <a href="https://www.facebook.com/help/104002523024878">https://www.facebook.com/help/104002523024878</a>)