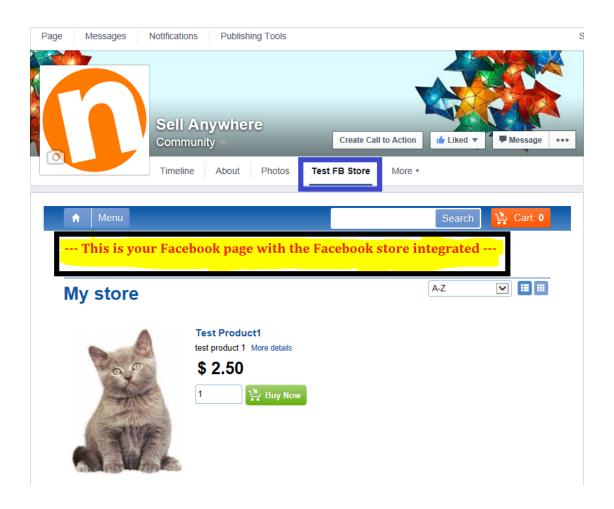

=> At the left menu, select **Sell via Facebook** -> click the *GO* button

=> Click the "Go to Facebook app" button - you will be redirected to Facebook, https://apps.facebook.com/santu-store-app/

=> Login to your Facebook account and select your Facebook page - if you haven't created an FB page yet, then create one now (Refer to this link for more information on how to add a Facebook page, <a href="https://www.facebook.com/help/104002523024878">https://www.facebook.com/help/104002523024878</a>)

- => Enter your ShopFactory (Santu) username
- => And then add a name for your Facebook page tab

=> Click "Do it now" button. You'll see a confirmation message: Tab was added to your Facebook tab -> Preview your FB tab

You can now start selling in Facebook!