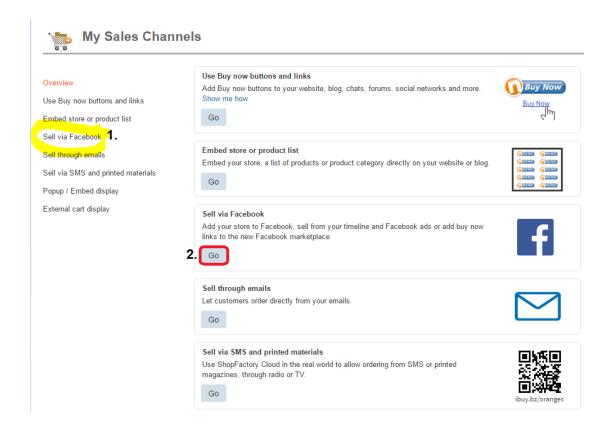

\*If you have previously added products in Santu (SF Cloud), click on **My Products** to view or edit

To integrate these Special Products into your Facebook page, follow the steps below:

=> Within the SF Cloud interface, click HOME menu -> My Sales Channels

=> At the left menu, select **Sell via Facebook** -> click the *GO* button

=> Click the "Go to Facebook app" button - you will be redirected to Facebook, https://apps.facebook.com/santu-store-app/

=> Login to your Facebook account and select your Facebook page - if you haven't created an FB page yet, then create one now (Refer to this link for more information on how to add a Facebook page, <a href="https://www.facebook.com/help/104002523024878">https://www.facebook.com/help/104002523024878</a>)