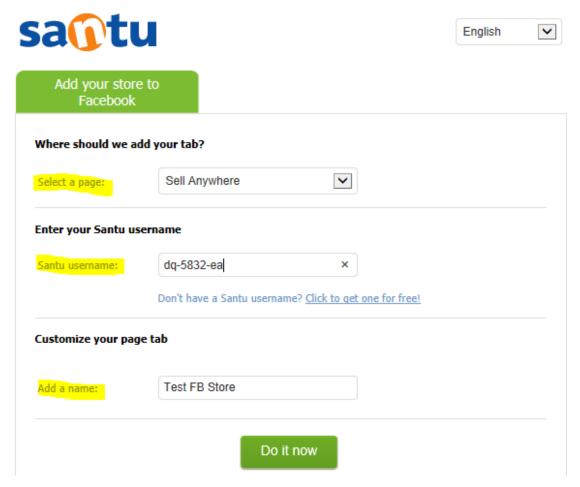

=> At the left menu, select **Sell via Facebook** -> click the *GO* button

=> Click the "Go to Facebook app" button - you will be redirected to Facebook, https://apps.facebook.com/santu-store-app/

=> Login to your Facebook account and select your Facebook page - if you haven't created an FB page yet, then create one now (Refer to this link for more information on how to add a Facebook page, <a href="https://www.facebook.com/help/104002523024878">https://www.facebook.com/help/104002523024878</a>)

- => Enter your ShopFactory (Santu) username
- => And then add a name for your Facebook page tab

=> Click "Do it now" button. You'll see a confirmation message: Tab was added to your Facebook tab -> Preview your FB tab

You can now start selling in Facebook!