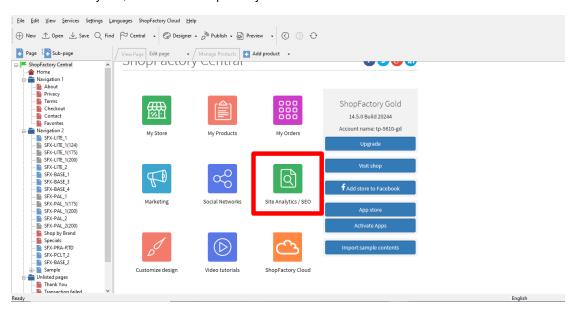

If you have recently inserted your Google Analytics code in the ShopFactory Central page, then please edit the GA code as shown below:

- Open shop in SF
- Click Site Analytics / SEO icon in Shopfactory Central