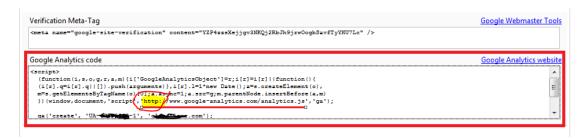

- Click Website Analytics in the left tree
- Locate the Google Analytics code text box:
- Edit your code by adding http: in front of the Google analytics URL.

To do this, edit the line -

'script','//www.google-analytics.com/analytics.js'

TO -

'script', 'http://www.google-analytics.com/analytics.js'

- Save and preview your shop in External browser.