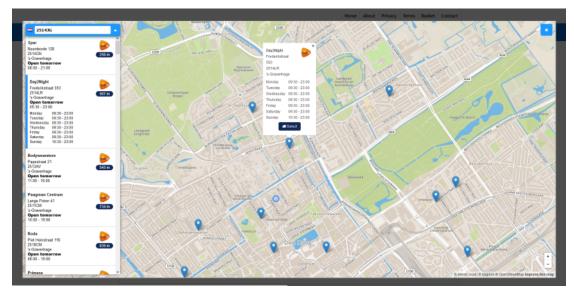

The first option here, for example, allows your customers to select a pick-up point near you. This is very easy to do on this map.

There your customer can also see immediately when the pick-up point is open.

The selected pick-up point is displayed in the shopping cart and the customer can complete his order.

The pick-up point then becomes the delivery address.

For other shipping methods, their customers can of course enter a separate delivery address if desired, as in the past.