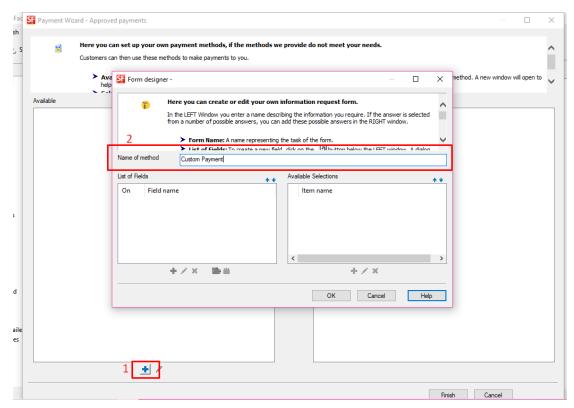

- 3. Click NEXT
- 4. Enable other payment methods you want to accept in your shop then click Next
- 5. The custom payment dialog will appear. Click ADD + button to define your own payment methods

6. Select the payment method and click >> button to move it to SELECTED section.