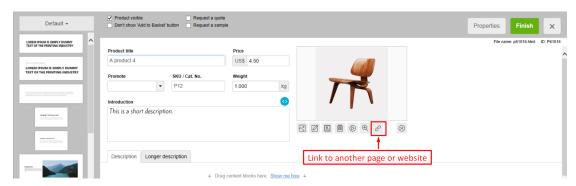

- Now, click on Add Product dropdown arrow, select -> "Add Paragraph"

- Select the image you want to use for your paragraph
- In the product properties, locate the image editing toolbar and click on the "Link to another page or website" button