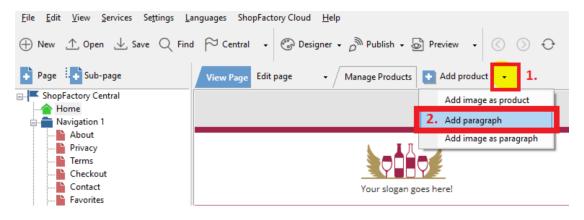

- Now, click on Add Product dropdown arrow, select -> "Add Paragraph"

- Select the image you want to use for your paragraph
- In the product properties, locate the image editing toolbar and click on the "Link to another page or website" button