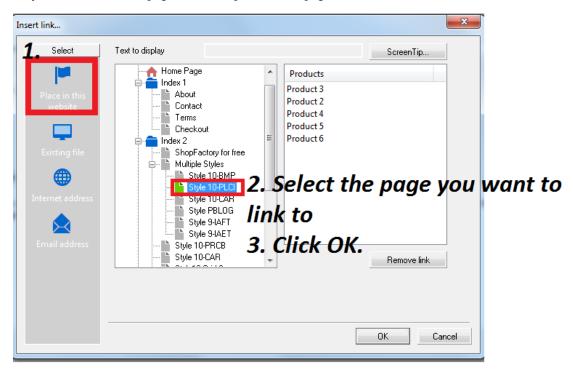

- Select whether you are linking within the shop ( ${f Place\ in\ this\ website}$ ) or externally ( ${\it Internet\ address}$ )
- If you want to link to a page in this shop, select the page on the left-tree menu and then click OK.