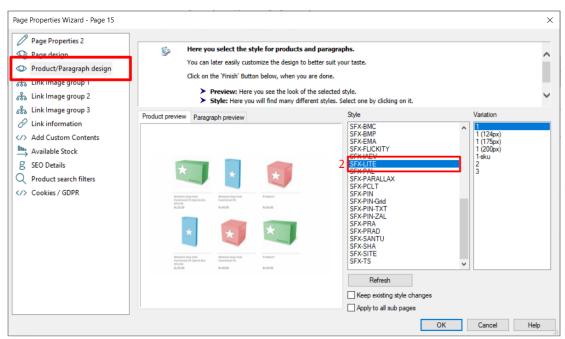

For example, on your homepage, you can feature products or categories that are linked to a specific page in the shop or to an external website.

This can be done by adding paragraphs with linked image using a column-display product style such as **SFX-PAL**, **SFX-LITE**, **SFX-PIN** 

- Open your shop in ShopFactory
- At the left tree menu, select the page you want to add paragraph links -> right-click and select a "**Product/Paragraph style**" -> choose any grid display such as SFX-LITE variation 1 -> click OK.