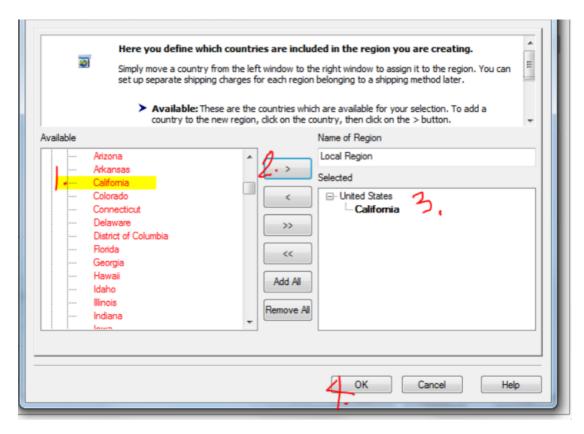

- 4. If you only want to ship to a local region, then untick "Rest of the World" check box to disable international buyers
- 5. If you want to reduce the list of states then edit existing *Local region* by clicking on the edit button) at the Selected (right) column you will see the active regions/states so click on "remove all" button then manually add a state from the left column to the right column. See screenshot: