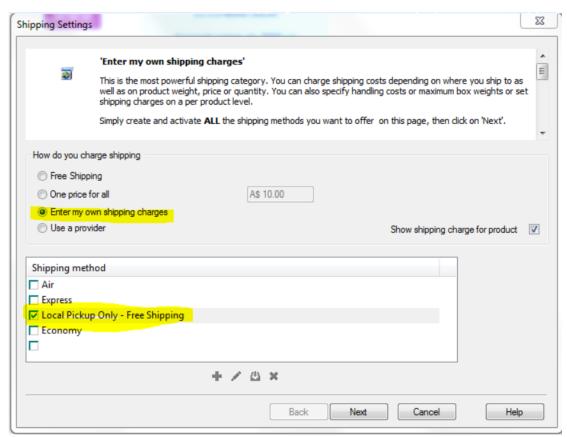

- 1. Open your shop in ShopFactory.
- 2. Click on Central dropdown button -> Shipping Charges -> **Enter my own shipping charges** (This is the only option you can choose to be able to limit shipping to a certain region).
- 3. Click the + button to add a new Shipping method. For example, name the shipping method as "Pick up Only Free shipping"

- 4. If you only want to ship to a local region, then untick "Rest of the World" check box to disable international buyers
- 5. If you want to reduce the list of states then edit existing *Local region* by clicking on the edit button) at the Selected (right) column you will see the active regions/states so click on "remove all" button then manually add a state from the left column to the right column. See screenshot: