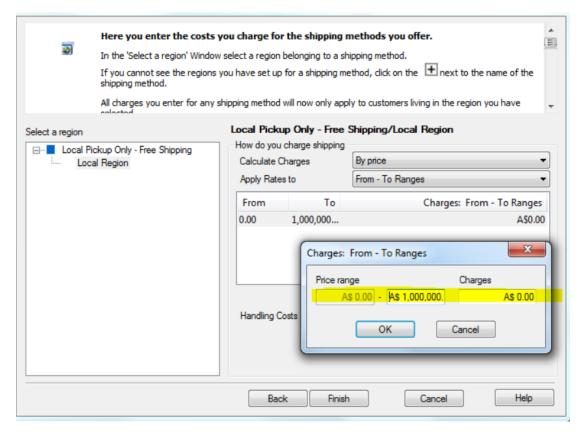

- 6. Click OK button click OK to go back to the main shipping dialog.
- 7. Click Next button.
- 8. Enter a shipping range with 0.00 shipping cost:

9. Click Ok.

- 10. Click Finish.
- 11. Save and Preview your shop.