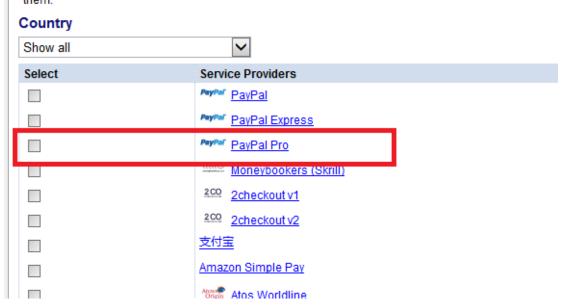

## In ShopFactory

- Open shop in ShopFactory
- Click Central dropdown -> Payment methods accepted
- From the list of payment methods, tick <u>PayPal Pro</u>
  The partner companies listed below can approve payments made to you. You must have an account w them.