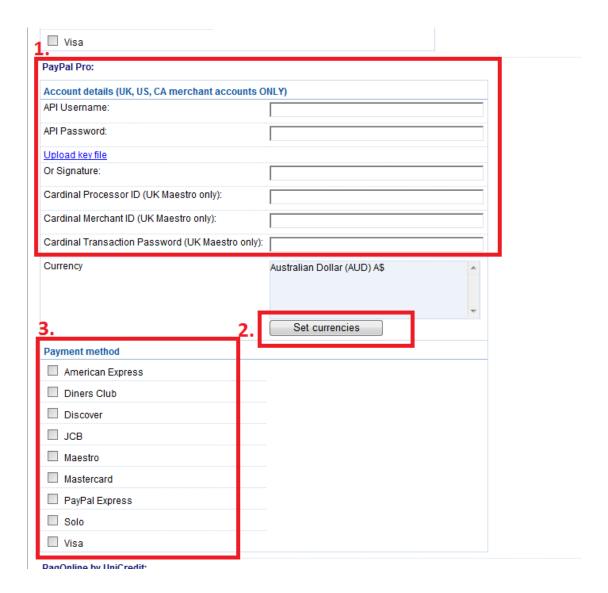

- Click Next
- In the next page, you must enter your PayPal Pro details.

a) Enter your API Signature details from your Paypal Pro Account.

## How do I obtain an API Signature?

- 1. Firstly you must have a valid Verified Paypal Business Account, if not go to <a href="https://www.paypal.com">www.paypal.com</a> and signup
- 2. Login to your paypal account at <a href="www.paypal.com">www.paypal.com</a>
- 3. Select the tab Profile
- 4. From the window above click on API Access
- 5. If you have not done so already click on Request API Creditentials
- 6. On the next window choose the API Signature Option and Submit
- b) Click on Set Currencies to choose currencies accepted in your Shop
- c) Select the Payment method you want to accept under PayPal Pro
- Click the Next button
- Click Finish