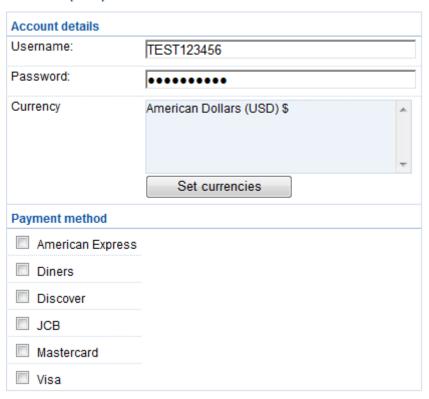

- Click Next
- Enter your Innovative (Intuit) merchant account details (Username, currencies supported, etc.)
- Make sure you select the currency that matches ShopFactory, once set it cannot be changed in your Total Care account
- Tick the card types under Innovative (Intuit)'s supported Payment Methods that you want to enable in your shop.

## Innovative (Intuit):

TEST account:

username: TESTgatewaytest

password: GateTest2002

- Click Next

(Note: You can sort the payment methods display by pressing the up/down arrow)

- Click Finish
- Save and preview your shop. Place a test order.
- Republish your shop so that the changes are uploaded online.