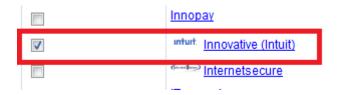

## Setting up Innovative (Intuit) payment in my shop

Elenor A. - 2021-12-08 - Payment Settings

- Open your shop in ShopFactory
- Click on Central dropdown -> Payment Methods Accepted
- The payment providers list shows up, enable the payment you want by ticking it in this case, tick "Innovative (Intuit)" option