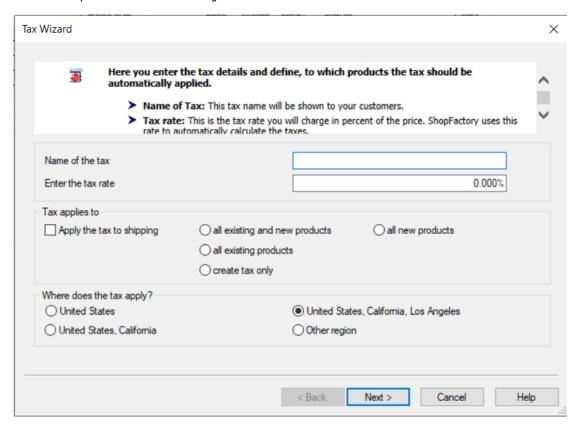

## Part One: Setting up the tax:

- 1. Open your shop in ShopFactory, click -> Central
- 2. Select TAXES in the drop-down menu.
- 3. This will open the tax wizard dialog

4. Enter the tax details

Name of Tax - you need to enter the name of your tax e.g. GST, VAT, MwSt.

**Enter the Tax Rate** - enter the applicable tax rate for your country.

5. Tax Applies To

Select the radio button 'Create tax only'.

6. Where does the Tax Apply?

You will also have to choose the region you need to apply the tax to. This would be the country that you have selected in your Company Details prior to setting up taxes.

- 7. Click NEXT to progress to the next screen
- 8. You can choose to display text with your product e.g. including tax. You can also select if you wish to show prices inclusive and exclusive of taxes and whether your price includes the tax or not. Select the appropriate options and then Click on FINISH to go back to the ShopFactory editor.