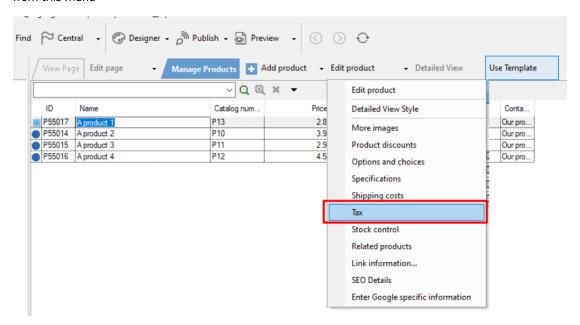

## Part Two: Applying the tax to the product:

- 1. Select the Page your Product is located on.
- 2. Single Click on the Product you wish to add the tax to in the editing Pane (right hand side).
- 3. You will see a Product button, click on the triangle next to this to show the menu and Select Taxes from this menu

3. In the dialog box, select the tax you have created in the steps above and click OK to apply it to the product.

- 4. Now Click the Ok button. This product now will have Tax applied to it.
- 5. Repeat Part 2 for every product that needs to be assigned Tax