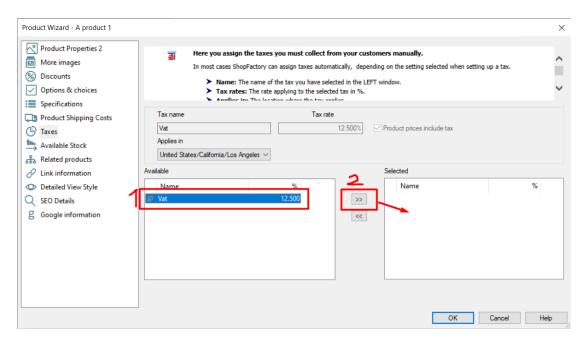

3. In the dialog box, select the tax you have created in the steps above and click OK to apply it to the product.

- 4. Now Click the Ok button. This product now will have Tax applied to it.
- 5. Repeat Part 2 for every product that needs to be assigned Tax