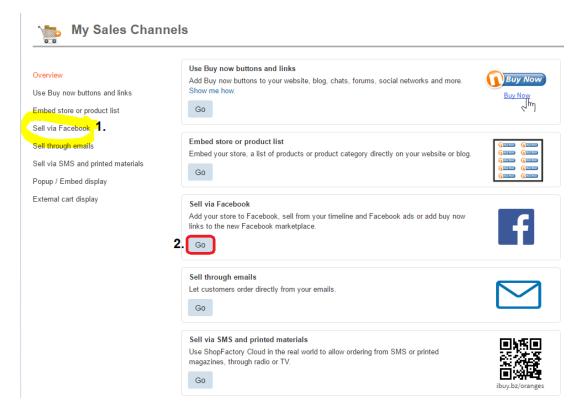

## To integrate these Special Products into your Facebook page, follow the steps below:

=> Within the SF Cloud interface, click HOME menu -> My Sales Channels

=> At the left menu, select **Sell via Facebook** -> click the **GO** button