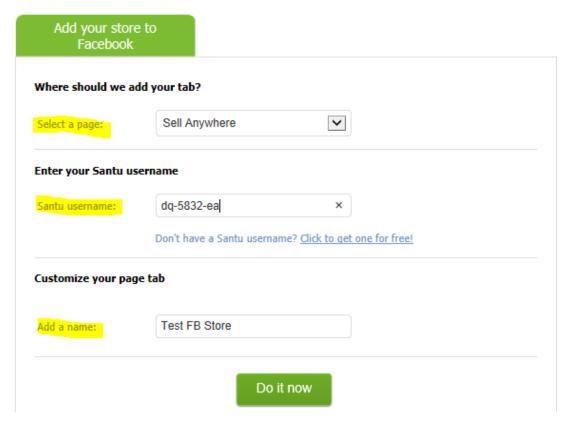

=> Click the "Go to Facebook app" button - you will be redirected to Facebook, https://apps.facebook.com/santu-store-app/

- => Login to your Facebook account and select your Facebook page if you haven't created an FB page yet, then create one now (Refer to this link for more information on how to add a Facebook page, <a href="https://www.facebook.com/help/104002523024878">https://www.facebook.com/help/104002523024878</a>)
- => Enter your ShopFactory (Santu) username
- => And then add a name for your Facebook page tab

=> Click "Do it now" button. You'll see a confirmation message: Tab was added to your Facebook tab -> Preview your FB tab

You can now start selling in Facebook!