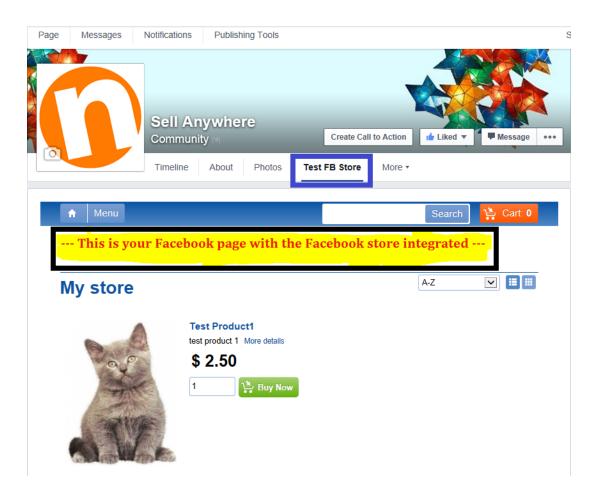

=> Click "Do it now" button. You'll see a confirmation message: Tab was added to your Facebook tab -> Preview your FB tab

You can now start selling in Facebook!