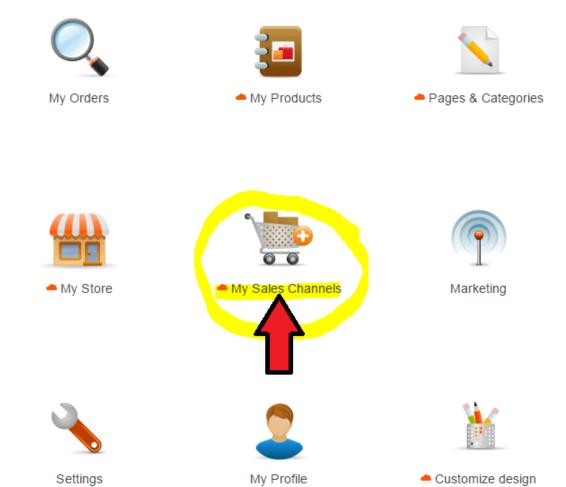

## To integrate these Special Products into your Facebook page, follow the steps below:

=> Within the SF Cloud interface, click HOME menu -> My Sales Channels

=> At the left menu, select **Sell via Facebook** -> click the **GO** button