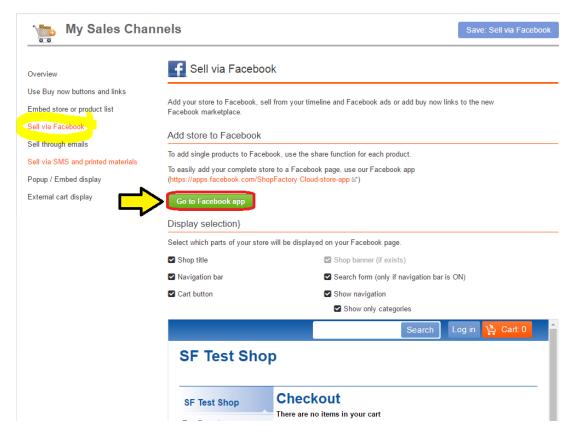

=> Click the "Go to Facebook app" button - you will be redirected to Facebook, https://apps.facebook.com/santu-store-app/

- => Login to your Facebook account and select your Facebook page if you haven't created an FB page yet, then create one now (Refer to this link for more information on how to add a Facebook page, <a href="https://www.facebook.com/help/104002523024878">https://www.facebook.com/help/104002523024878</a>)
- => Enter your ShopFactory (Santu) username
- => And then add a name for your Facebook page tab