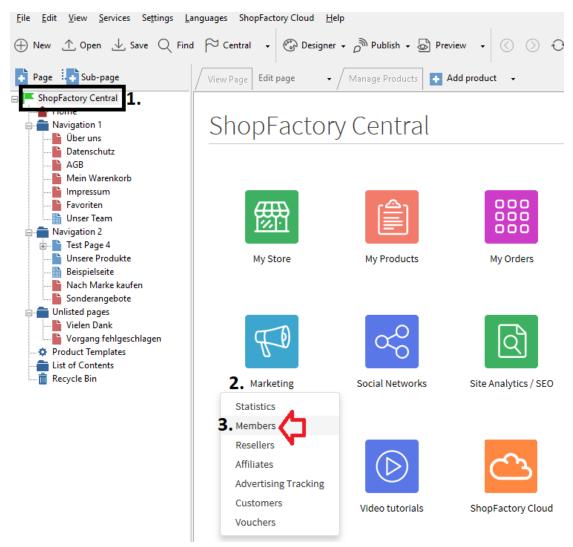

- Open shop in ShopFactory
- Select ShopFactory Central page -> Marketing -> Members

• You will be redirected to the SF Cloud interface

https://app.santu.com/buynow/marketing

• Scroll down until you see "Do you want to offer free shipping?"