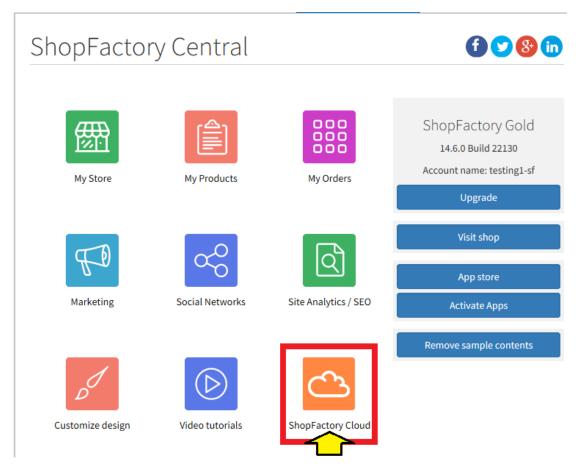

## View and Print invoices (Payments History) for my ShopFactory account

Merliza N. - 2022-05-20 - Billing and Sales

To View and print out your ShopFactory account payments history and invoices:

- Open your ShopFactory software
- At the ShopFactory Central page, click on ShopFactory Cloud to connect to the SF Cloud interface

- Select **Account** menu -> Account
- On the left column, select "Payments History"

https://app.santu.com/buynow/setup/invoices

- Click on a  $\,$  specific order number to view the invoice details and print out your invoices from there.