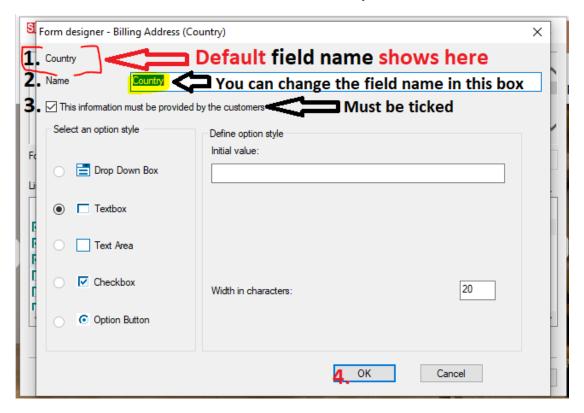

fields.

4. Tick the boxes for the fields you want to show on the checkout page or untick the field to hide. Or you can rename/edit the field names.

To edit the name of the field, click on the Edit button (Pencil icon) and you can rename the field.

5. You can also add your own fields by clicking Add button (+ symbol) at the bottom of the dialog box, below the scroll bar.

- 6. Click Next -> Finish.
- 7. Save and preview your shop in external browser. Place a test order to ensure checkout works.
- 8. Publish your shop.