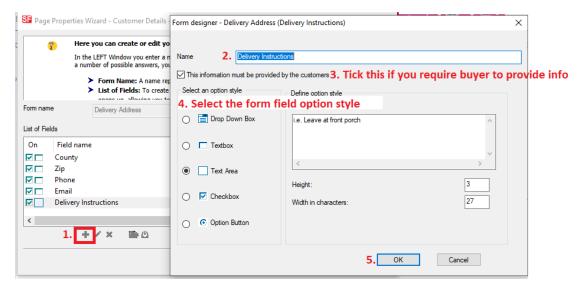

fields.

4. Tick the boxes for the fields you want to show on the checkout page or untick the field to hide. Or you can rename/edit the field names.

To edit the name of the field, click on the Edit button (Pencil icon) and you can rename the field.

5. You can also add your own fields by clicking Add button (+ symbol) at the bottom of the dialog box, below the scroll bar.

- 6. Click Next -> Finish.
- 7. Save and preview your shop in external browser. Place a test order to ensure checkout works.
- 8. Publish your shop.