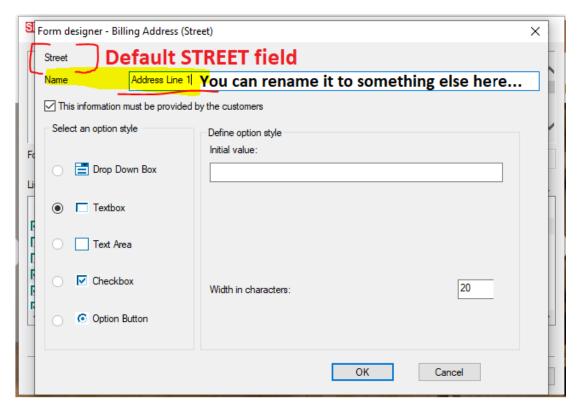

ShopFactory allows you to easily add, edit, or disable form fields in the Customer Details dialog.

**Important:** The default fields "Country" and "Email" must not be disabled - your customers need to receive the Order Confirmation by email. Country field is required by realtime shipping carriers to calculate shipping cost and some payment providers verify buyer address including 'Country'. We suggest using the default ADDRESS fields by renaming them instead of adding custom-defined fields to ensure you get the required address details. Some payment providers and realtime shipping providers require the default address fields and will not work if you custom-define the address fields.

fields.

4. Tick the boxes for the fields you want to show on the checkout page or untick the field to hide. Or you can rename/edit the field names.

To edit the name of the field, click on the Edit button (Pencil icon) and you can rename the field.