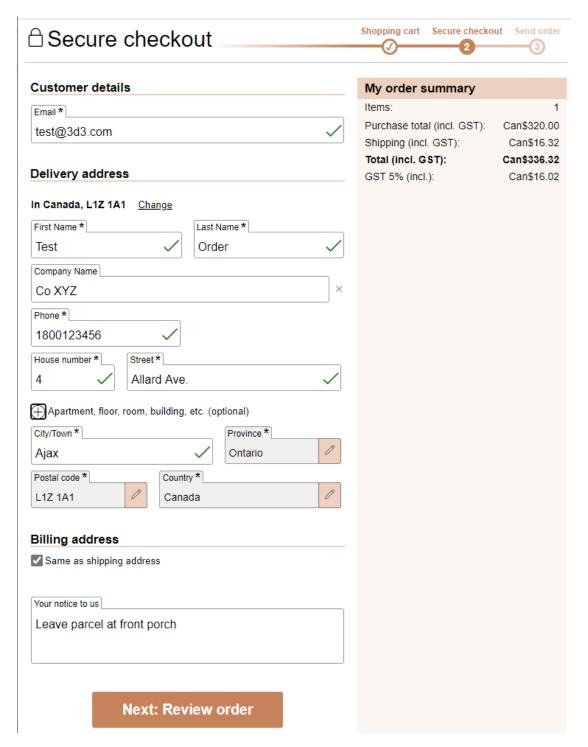

## Customer Details Checkout order form: How to edit or add fields?

Merliza N. - 2022-03-10 - Gestión de los encargos

How to edit / delete / add fields that appear on the checkout order form that contains buyer information? For example if some of these fields do not apply to my customers and are therefore unnecessary.

ShopFactory allows you to easily add, edit, or disable form fields in the Customer Details dialog.

**Important:** The default fields "Country" and "Email" must not be disabled - your customers need to receive the Order Confirmation by email. Country field is required by realtime shipping carriers to calculate shipping cost and some payment providers verify buyer address including 'Country'. We suggest using the default ADDRESS fields by renaming them instead of adding custom-defined fields to ensure you get the required address details. Some payment providers and realtime shipping providers require the default address fields and will not work if you custom-define the address fields.