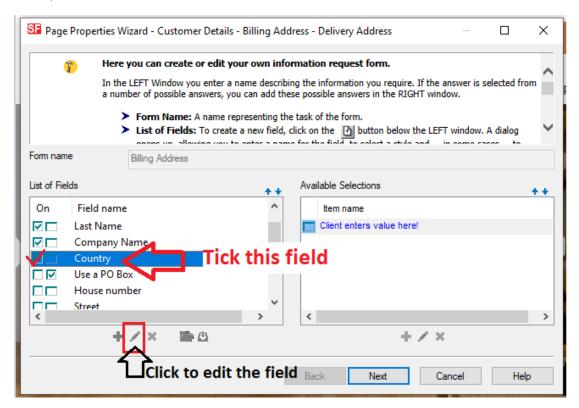

## To edit the customer checkout form fields:

- 1. Click CENTRAL dropdown button from the top toolbar.
- 2. From the drop-down menu, click on CUSTOMER DETAILS.
- 3. The first dialog box displays the 'Billing Address' fields and the next dialog will be the 'Delivery Address'

fields.

4. Tick the boxes for the fields you want to show on the checkout page or untick the field to hide. Or you can rename/edit the field names.

To edit the name of the field, click on the Edit button (Pencil icon) and you can rename the field.

5. You can also add your own fields by clicking Add button (+ symbol) at the bottom of the dialog box, below the scroll bar.

- 6. Click Next -> Finish.
- 7. Save and preview your shop in external browser. Place a test order to ensure checkout works.
- 8. Publish your shop.