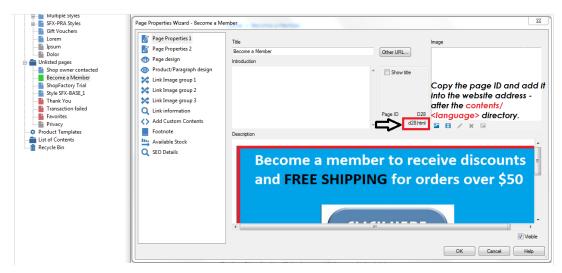

\*\*Or, to get the exact URL of this "extra" page, you can open the page properties and copy the page filename - locate the "**Page ID**" section and you will find the page filename - highlight it and press CTRL+C

To open this extra page, go to your website and then navigate to a page - edit the page filename to the extra page filename.

For example, http://testing.shopfactory.com/contents/en-us/d28.html