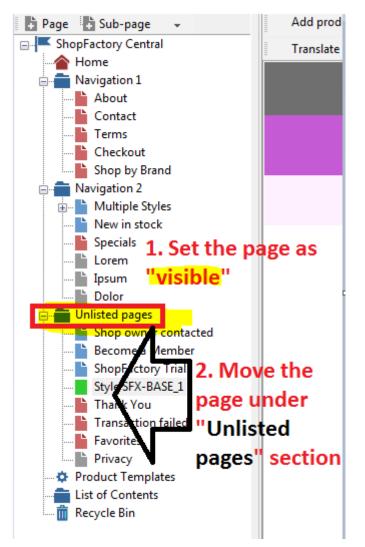

- 1. Click on Unlisted pages (Extra) at the Left tree menu
- 2. Click on the "+ Page" button or F8 to add a Page underneath it.
- 3. Ensure the page is set as 'visible' (not hidden)

These pages will not display in your navigation menu unless you specifically create a link to the

pages under "Unlisted pages".

\*\*Save and publish your shop.

\*\*You can add a link to this extra page in Navigation 1 or Navigation 2 using the Insert Link... feature -> select "Link to a place in this website..." and choose the extra page.