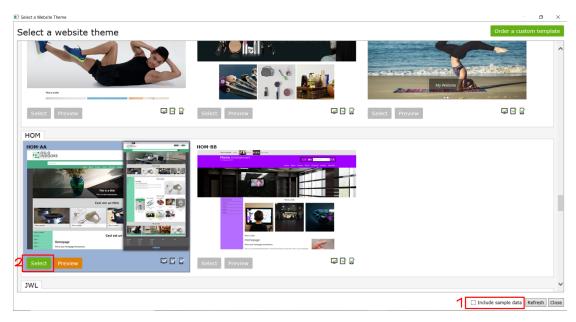

- Open your shop in ShopFactory
- Click Designer -> Select website theme
- You can select your preferred template such as HOM-AA

Important: At the lower right corner, untick "Include Sample Data"

- Click SELECT button