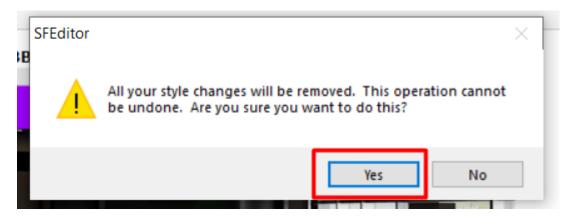

- SFEditor prompt message appears, click -> Yes

- Your old template will now be replaced with the V14 SFX theme