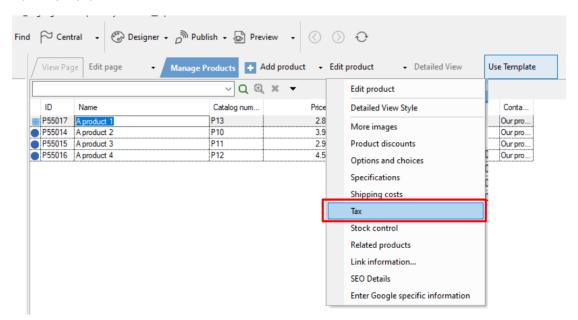

## Part Two: Applying the tax to the product:

- 1. Select the Page your Product is located on.
- 2. Single Click on the Product you wish to add the tax to in the editing Pane (right hand side).
- 3. You will see a Product button, click on the triangle next to this to show the menu and Select Taxes from this menu

3. In the dialog box, select the tax you have created in the steps above and click OK to apply it to the product.

- 4. Now Click the Ok button. This product now will have Tax applied to it.
- 5. Repeat Part 2 for every product that needs to be assigned Tax