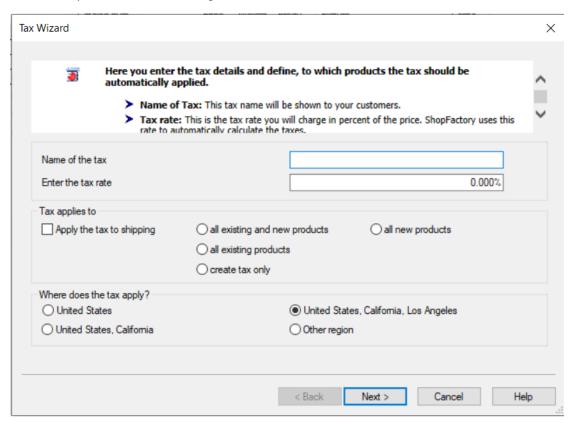

## Part One: Setting up the tax:

- 1. Open your shop in ShopFactory, click -> Central
- 2. Select TAXES in the drop-down menu.
- 3. This will open the tax wizard dialog

4. Enter the tax details

Name of Tax - you need to enter the name of your tax e.g. GST, VAT, MwSt.

**Enter the Tax Rate** - enter the applicable tax rate for your country.

5. Tax Applies To

Select the radio button 'Create tax only'.

6. Where does the Tax Apply?

You will also have to choose the region you need to apply the tax to. This would be the country that you have selected in your Company Details prior to setting up taxes.

- 7. Click NEXT to progress to the next screen
- 8. You can choose to display text with your product e.g. including tax. You can also select if you wish to show prices inclusive and exclusive of taxes and whether your price includes the tax or not. Select the appropriate options and then Click on FINISH to go back to the ShopFactory editor.