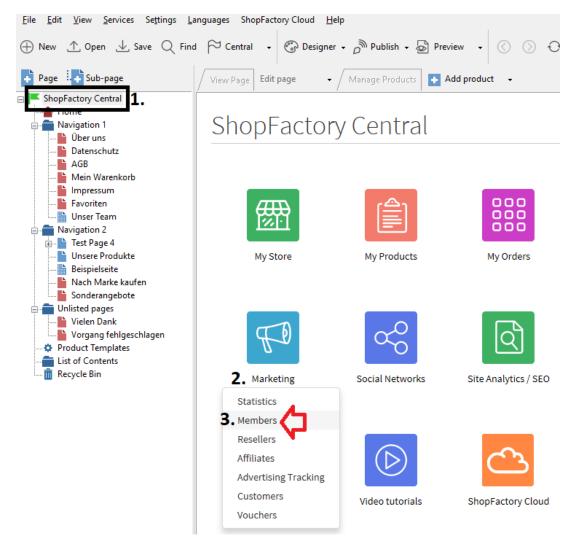

- Open shop in ShopFactory
- Select ShopFactory Central page -> Marketing -> Members

• You will be redirected to the SF Cloud interface

https://app.santu.com/buynow/marketing

• Scroll down until you see "Do you want to offer free shipping?"