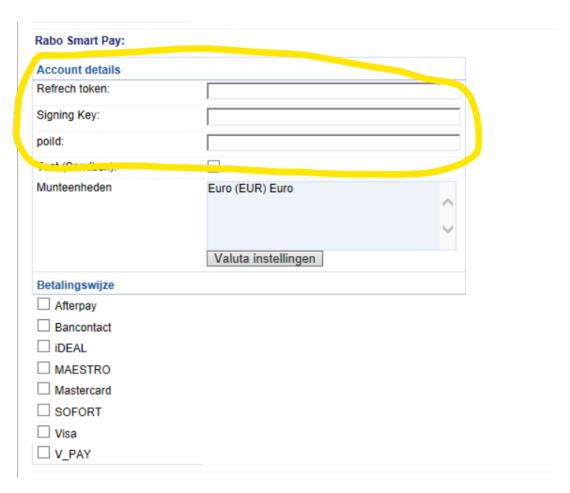

- Click NEXT
- Enter your details and select the payment methods that you want to use under Rabo Smart Pay

- Click Next and finish the setup
- Save and preview the shop to external browser. Place a test purchase