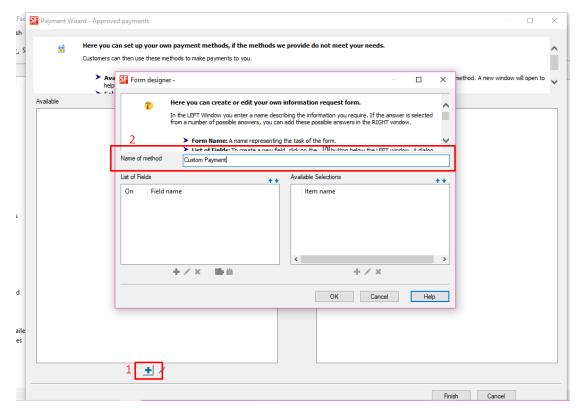

- 3. Click NEXT
- 4. Enable other payment methods you want to accept in your shop then click Next
- 5. The custom payment dialog will appear. Click ADD + button to define your own payment methods

6. Select the payment method and click >> button to move it to SELECTED section.