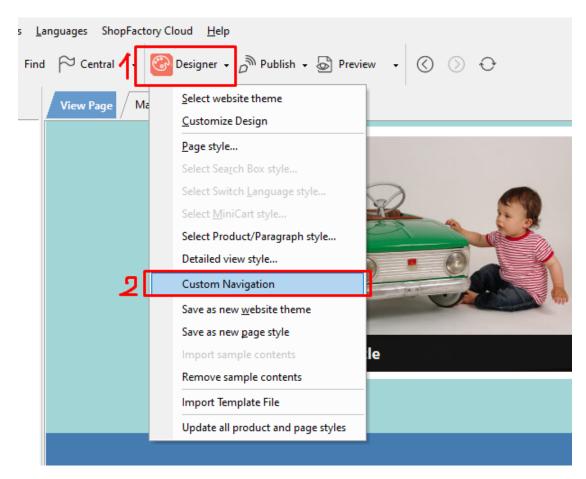

## Top Navigation menu

- 1. Open your shop in ShopFactory
- 2. Click Designer -> Custom Navigation

- 3. At the left menu, select Top Navigation
- 4. Select the appropriate tab: Pages | Products | Internet Address | Title | Image