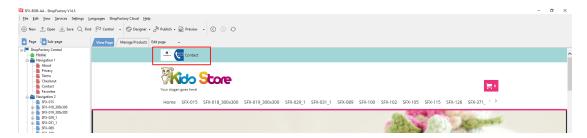

## Top Navigation menu

- 1. Open your shop in ShopFactory
- 2. Click Designer -> Custom Navigation

- 3. At the left menu, select Top Navigation
- 4. Select the appropriate tab: Pages | Products | Internet Address | Title | Image

Page tab is preselected so you can just select a page i.e Contact then click ">>" button to add the page

- 5. A banner link pop up window will open -> Add image -> select image -> click OK
- 6. You will see the  $\underline{\textit{List of links}}$  added on the right side