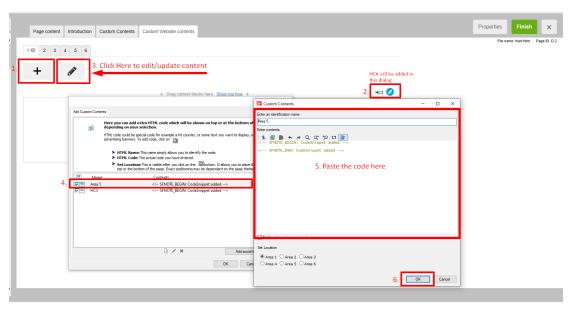

# Adding 4th and 5th columns in Footer Navigation menu: Custom Website Contents - HTML area 5 and HTML area 6

- Click Central dropdown -> Custom Website Contents

- Click the  $\,+\,$  button and go into the Custom HTML dialog editor