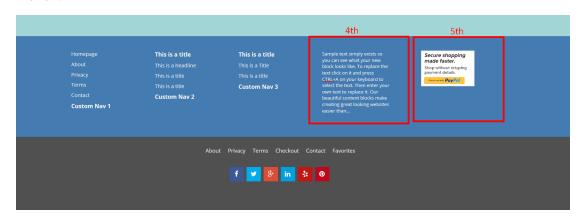

-> Add image -> select image -> click OK
- 6. You will see the  $\underline{\textit{List of links}}$  added on the right side



7. Click OK

#### Preview:



## Footer Navigation menu

- 1. Click **Designer** -> **Custom Navigation**
- $2. \ At the \ left \ menu, \ select \ \textbf{Custom Navigation 1} select \ an \ option \ from \ the \ tabs: \ \textit{Page / Products / Internet Address / Title / Image}$



#### 3. Click OK

\*\*\*Repeat steps 3-4 for Custom Navigations 2 & 3

#### Preview:



# Adding 4th and 5th columns in Footer Navigation menu: Custom Website Contents - HTML area 5 and HTML area 6

- Click Central dropdown -> Custom Website Contents



- Click the  $\,+\,$  button and go into the Custom HTML dialog editor



\*\*\*Repeat steps 2-3 for Area 6\*\*\*



#### Preview: