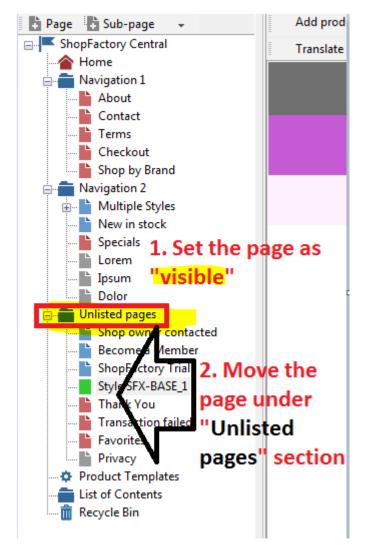

- 1. Click on Unlisted pages (Extra) at the Left tree menu
- 2. Click on the "+ Page" button or F8 to add a Page underneath it.
- 3. Ensure the page is set as 'visible' (not hidden)

These pages will not display in your navigation menu unless you specifically create a link to the pages under "Unlisted pages".