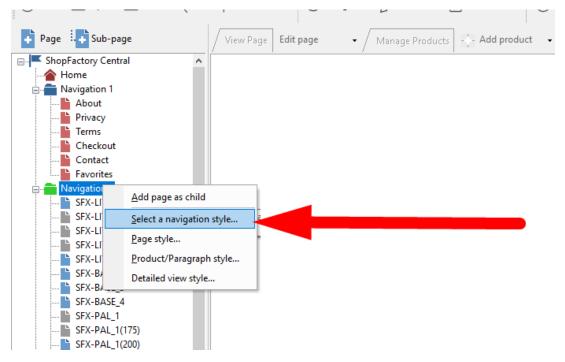

## How do I change the Navigation 2 Style?

Merliza N. - 2021-12-08 - Pages and Products

- 1. Open shop in SF
- 2. On left tree, right click NAVIGATION 2 and select "SELECT A NAVIGATION STYLE ... "

3. Select the style that you want to use and click OK