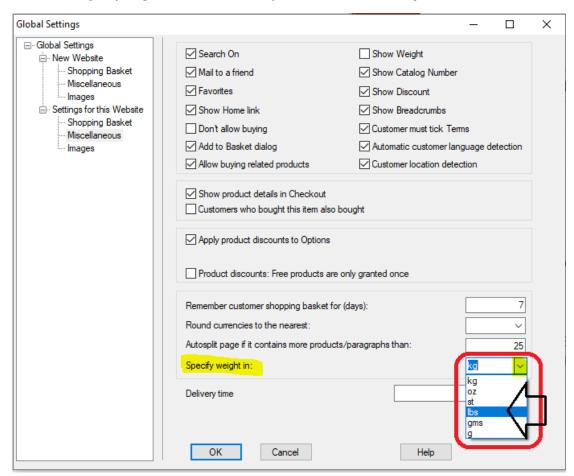

- 1. Click the Settings button in the top toolbar -> select Global Settings from the drop-down menu.
- 2. Select "Settings for this website" (to change for only this website) -> click on Miscellaneous
- 3. Locate the 'Specify weight in:' section with a drop-down box -> select the weight -> click OK