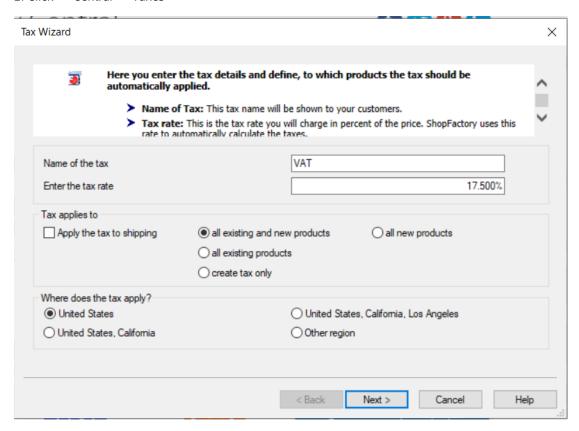

## **How do I setup my Prices exclusive of Tax?**

Elenor A. - 2021-12-08 - Shipping and Taxes

- 1. Open your shop in ShopFactory
- 2. Click -> Central -> Taxes

3. Enter the tax label in Name of Tax Like VAT

Enter the Tax Rate 17.5%

Choose "all existing and new products"

Then choose United States in Where does the tax apply and click Next

4. The next window will display

5. Untick the box "prices include this tax" and click Finish.