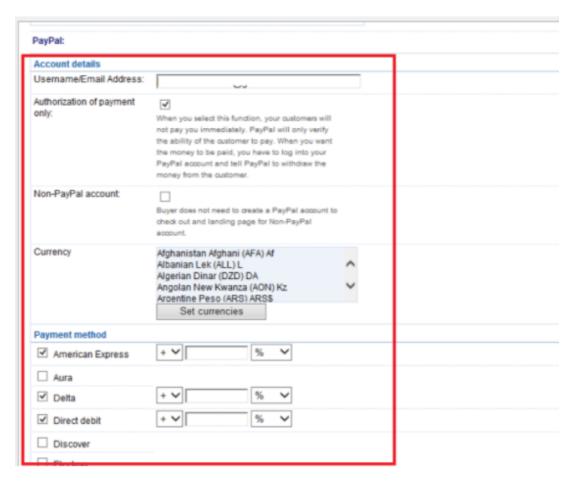

- Open shop in ShopFactory
- Click Central dropdown menu -> Payment methods accepted
- In the "Country" dropdown menu, select "Show All"
- Scroll down and tick "PayPal" checkbox and then click Next button.
- Enter your PayPal Email address.
- You can also enable "Authorization of payment only".

Set the value to authorization to place a hold on the PayPal account for the authorized amount. If you have authorized transaction, you need to 'capture" the fund in order to receive the payment. This is useful if you do not want to process the payment straight away but check your stock and if you have the stock, the payment is captured. The customer does not get charged straight away until the you click on the "capture" payment action in your PayPal account.

- Select the currencies you want to accept make sure the currencies enabled here match with your shop currencies.
- Tick the payment methods you want to accept in PayPal, i.e. Visa, Mastercard, PayPal, etc.