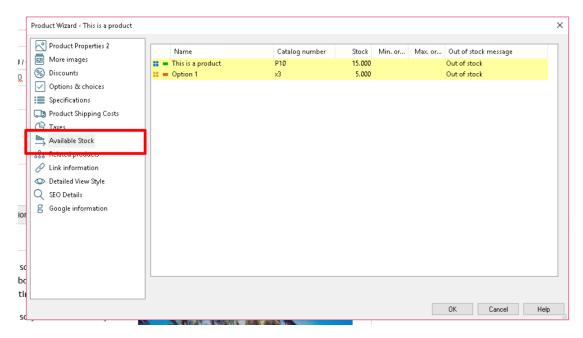

- 1. Please set different catalog numbers for your products and those with options.
- 2. After you have set unique catalog numbers, please also ensure that you have enabled stock control in those products.
- a) Double-click on the product so that the Product Wizard appears.
- b) Make sure the Product has a unique Catalog Number entered
- c) Click -> Properties
- d) You will see a list of Advanced functions on the left, choose 'Available Stock'
- e) The Product windows appears "Product 1" displays
- f) Repeat for each Product and option listed in the window
  - Double-click on product / option name
  - The Edit Stock Window will display