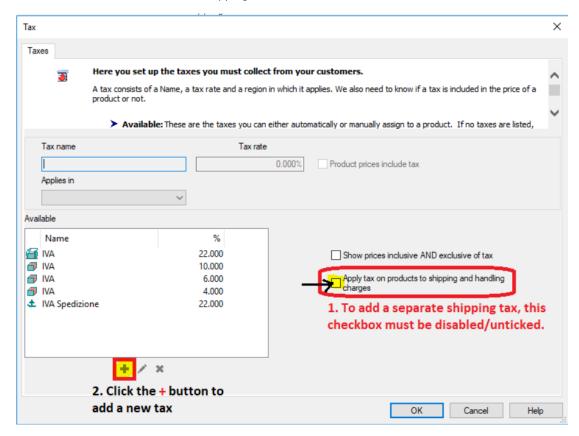

- Open your shop in ShopFactory
- Click Central dropdown button -> Taxes
- Untick "Apply tax on products to Shipping and Handling Charges" checkbox
- Click the + button to Add a new Shipping Tax.

*Note:* If you select "Other region" to the option "Where does the tax apply?" - in the next window you must choose the region where the tax applies.