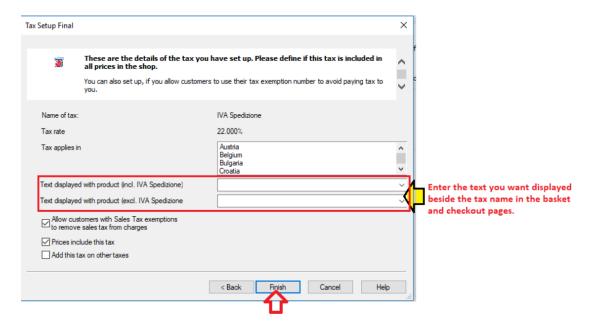

- Then Click the Next button.
- At the Final Tax setup dialog, you can untick "Prices include this tax" if tax will be added on top of the shipping cost
- You can also untick "Allow customers with Sales Tax exemptions to remove sales tax from charges" if you don't want the tax exemption to be available in your shop.
- Click the Finish button.