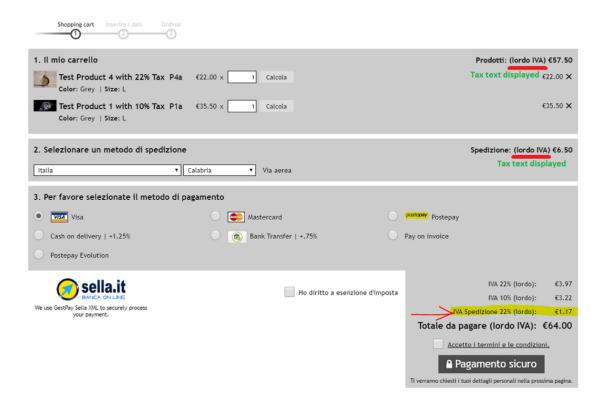

Add a new Shipping Tax.



*Note:* If you select "Other region" to the option "Where does the tax apply?" - in the next window you must choose the region where the tax applies.

- Then Click the Next button.
- At the Final Tax setup dialog, you can untick "Prices include this tax" if tax will be added on top of the shipping cost
- You can also untick "Allow customers with Sales Tax exemptions to remove sales tax from charges" if you don't want the tax exemption to be available in your shop.
- Click the Finish button.



You are redirected back to the main Tax dialog box:



- Click the Ok button to save your changes.
- You have now setup a shipping tax that applies at checkout to the tax regions you selected during setup.

In the Checkout it will display as tax applying to Shipping only.