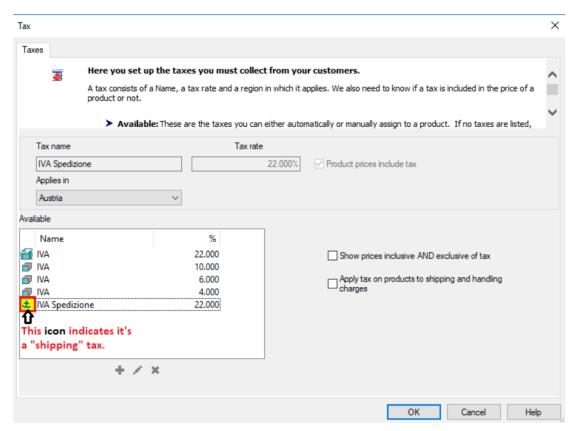

You are redirected back to the main Tax dialog box:

- Click the Ok button to save your changes.
- You have now setup a shipping tax that applies at checkout to the tax regions you selected during setup.