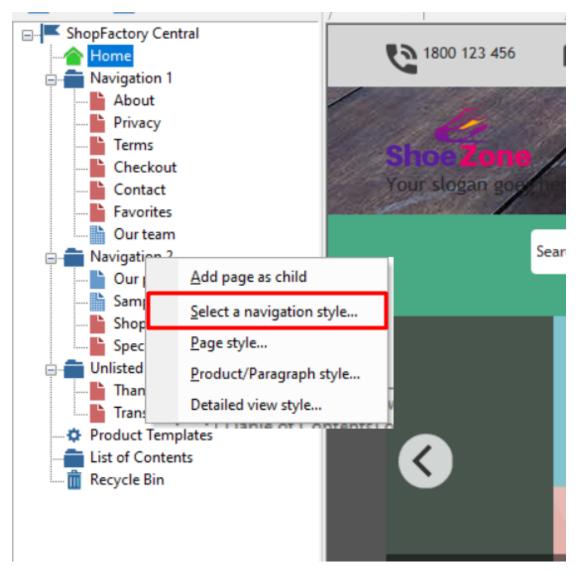

### A. Changing to a different Navigation Style

- Open shop in ShopFactory
- At the left tree menu, right click on Navigation 2 -> Select a navigation style...

- You can select your preferred Navigation Style such as SFX-BASE variation 1

NOTE: untick "Use page link information image as fallback in navigation - if you want to use "Navigation image" in the shop instead of the <Page Link Info image>

- Click OK