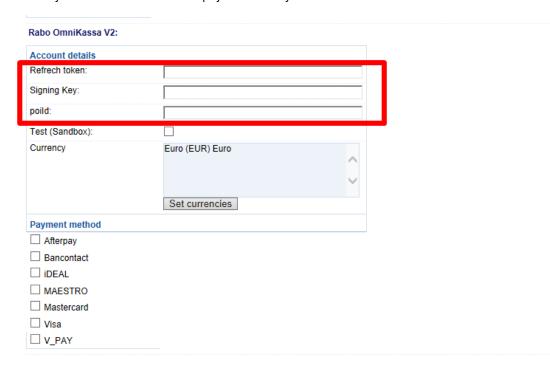

## Webhook / Callback URL:

https://www.globecharge.com/webshop/omnikassav2\_callback.cgi

- Open shop in SF
- Go to Central drop-down and select PAYMENT METHOD ACCEPTED
- Select/enable RABO OMNIKASSA V2

- Click NEXT
- Enter your details and select the payments that you want to use under Rabo Omnikassa v2