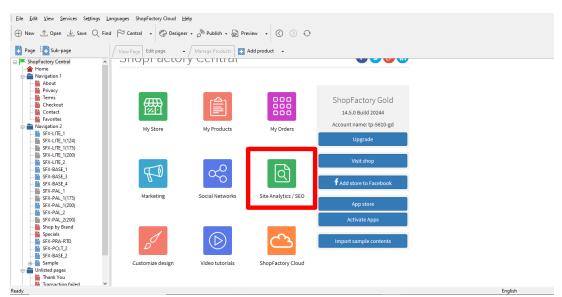

If you have recently inserted your Google Analytics code in the ShopFactory Central page, then please edit the GA code as shown below:

- Open shop in SF
- Click Site Analytics / SEO icon in Shopfactory Central

- Click Website Analytics in the left tree

- Locate the Google Analytics code text box:

- Edit your code by adding http: in front of the Google analytics URL.

To do this, edit the line -

'script','//www.google-analytics.com/analytics.js'