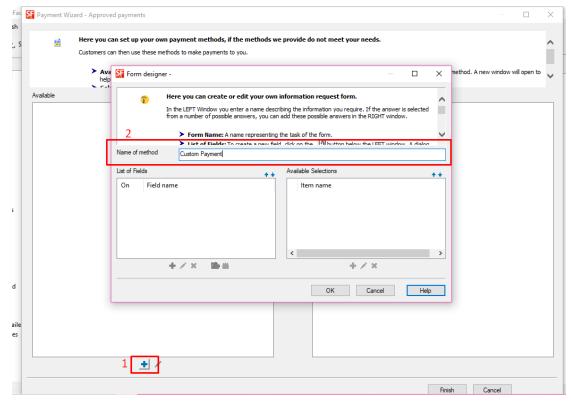

- 3. Click NEXT
- 4. Enable other payment methods you want to accept in your shop then click Next
- 5. The custom payment dialog will appear. Click ADD + button to define your own payment methods

6. Select the payment method and click >> button to move it to SELECTED section.