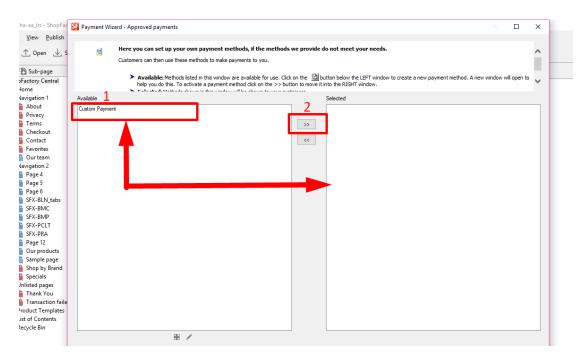

- 3. Click NEXT
- 4. Enable other payment methods you want to accept in your shop then click Next
- 5. The custom payment dialog will appear. Click ADD + button to define your own payment methods

6. Select the payment method and click >> button to move it to SELECTED section.