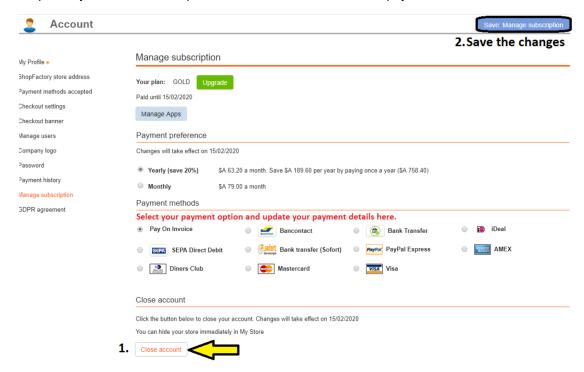

## https://app.santu.com/buynow/setup/payment

Simply click the "**Close account**" button and confirm you no longer need the SF Cloud services. Your ShopFactory Total Care subscription will continue to run until the expiry date.